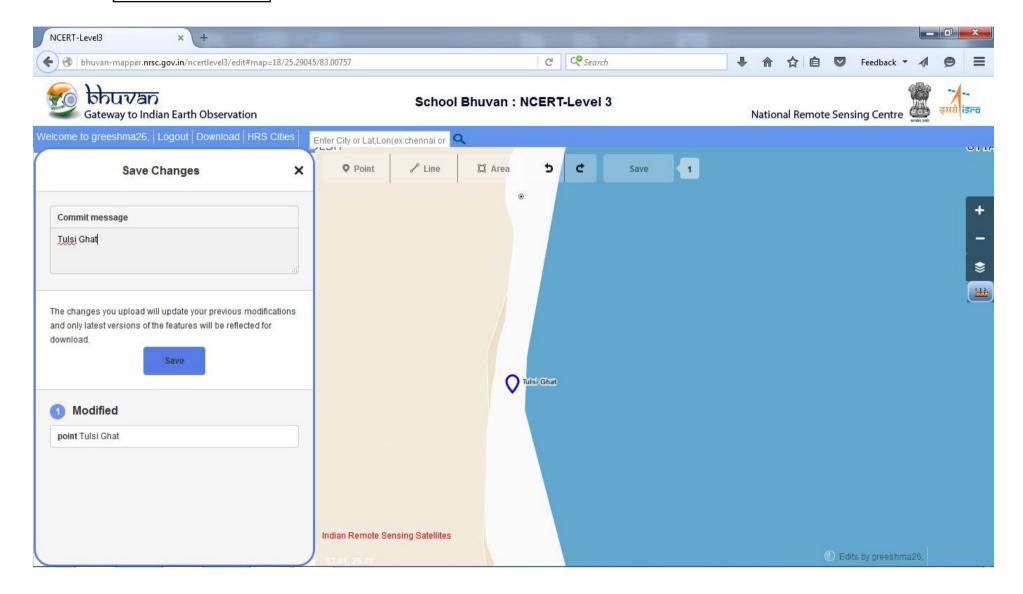

s





Uploading: it will take some time to upload the edits



#### For Fun

Let's mark every lakes and reservoir of Varanasi city with the same process



Let's mark the Religious places in Varanasi. Start with church .





#### Write the data in the attribute field









#### Enter the data in the field





#### Label the feature and click to save





## Uploading the edits





### Mark mosque and add the attribute to it





#### Label the feature and save it













Write the name of the point and enter the data in the attribute field









#### Label the feature and save it



#### For Fun

Collect information about Sarnath.



#### Let's mark the Ghats of Varanasi





#### Write the name of the Ghat and enter the data in the attribute field





#### Save the edits









#### Let's mark Educational Centers





#### Save the edits









#### Now locate Banaras Hindu University





## Enter the data of university details in the field





#### Label the name of the feature



Uploading it will take time to upload





#### For Fun

Locate other educational institutes in Varanasi



## Now locate Theosophical Society of India





## Enter the details of the Theosophical society





#### Label the edits





## Uploading it will take time





# Interactive Map is ready for the use!!!!