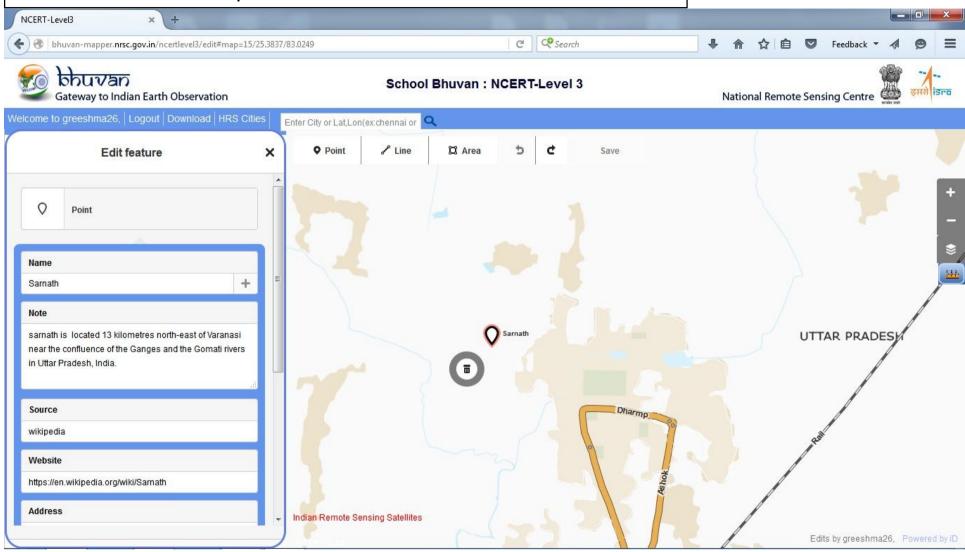

gth?



#### Label the feature in attribute field





## Before saving the edits write the labels



## Uploading.....!!





## Let's mark the small ponds and lakes





### Add the data in the fields





## Label the talab in Save changes





Uploading: it will take some time to upload the edits



#### For Fun

Let's mark every lakes and reservoir of Varanasi city with the same process



Let's mark the Religious places in Varanasi. Start with church .





#### Write the data in the attribute field









#### Enter the data in the field





#### Label the feature and click to save





## Uploading the edits





### Mark mosque and add the attribute to it





#### Label the feature and save it













Write the name of the point and enter the data in the attribute field









#### Label the feature and save it



#### For Fun

Collect information about Sarnath.



#### Let's mark the Ghats of Varanasi





#### Write the name of the Ghat and enter the data in the attribute field





#### Save the edits









#### Let's mark Educational Centers





#### Save the edits









#### Now locate Banaras Hindu University





## Enter the data of university details in the field





#### Label the name of the feature



Uploading it will take time to upload





#### For Fun

Locate other educational institutes in Varanasi



## Now locate Theosophical Society of India





## Enter the details of the Theosophical society





#### Label the edits





## Uploading it will take time





# Interactive Map is ready for the use!!!!