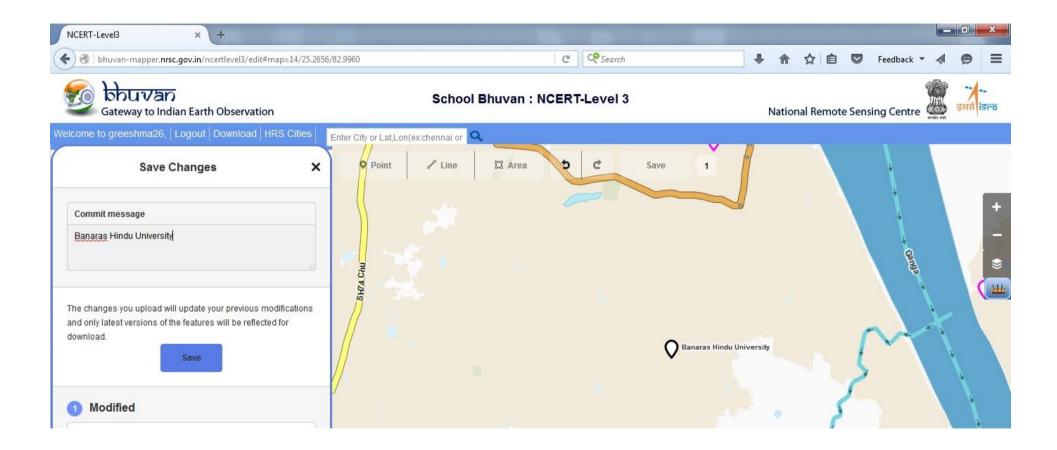

#### Now locate Banaras Hindu University

## Enter the data of university details in the field

#### Label the name of the feature

Uploading it will take time to upload