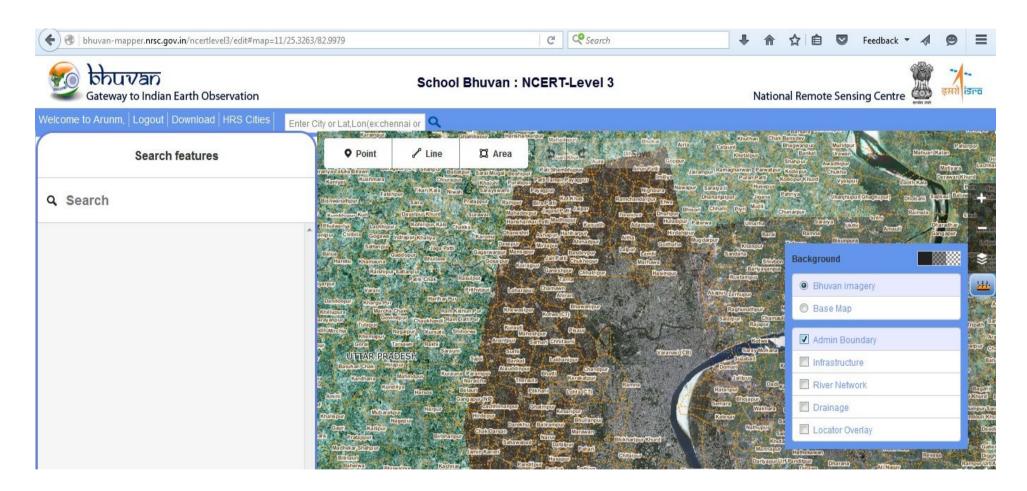

# Varanasi- Center for Learning, Enlightenment & Culture on GIS Platform



## **Project**

Dr. Aparna Pandey, NCERT, New Delhi Greeshma M.A , JPF,NCERT, New Delhi



## Let's zoom to the Varanasi City





#### For Fun

Find out extent (Lat/Long)of Varanasi.



### Start mapping the Varanasi city by clicking Admin Boundary





## Now start digitizing the city by clicking to "Area"





## Enter the Attribute Data after Saving the edits





## Modify the changes after editing



## Wait for uploading the edits





## Let's digitize National Highways





#### Enter the data in the fields





#### Save the Edits in Bhuvan Server



#### For Fun

Indicate the National Highways which pass through the Varanasi city!!!



## Again it will take some time for uploading your edits





### Now digitize River Ganga





From where River Ganga originates?







**For Fun** 

What are the causes of water pollution in Ganga in Varanasi?



#### Save the edits





## Uploading the digitized River





### Now digitize State Highways





#### Write the name of the Road in attribute data



## Save changes





## Sam