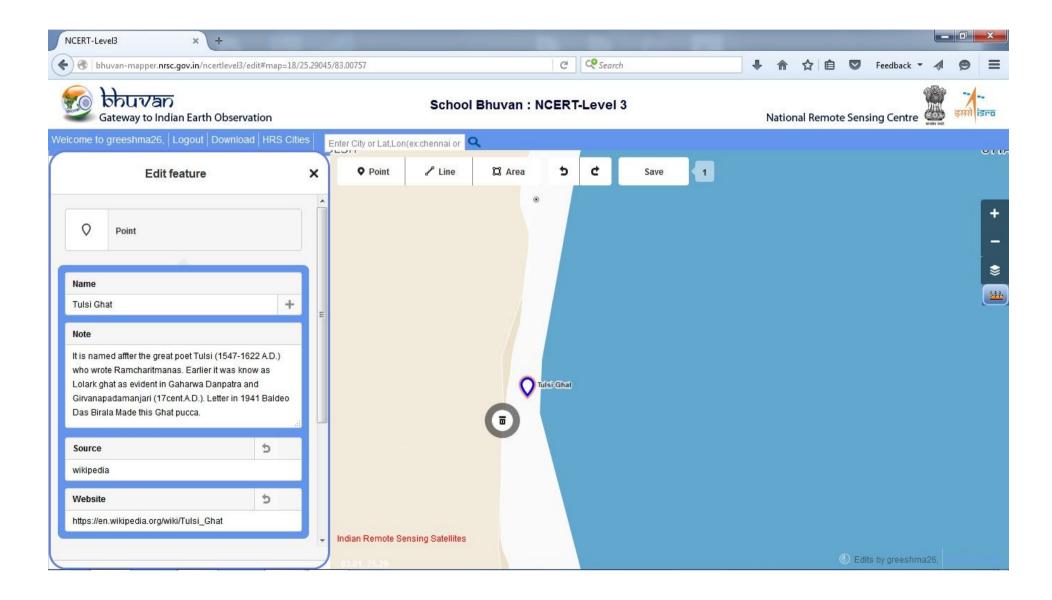

#### Let's mark the Ghats of Varanasi

#### Write the name of the Ghat and enter the data in the attribute field

#### Save the edits