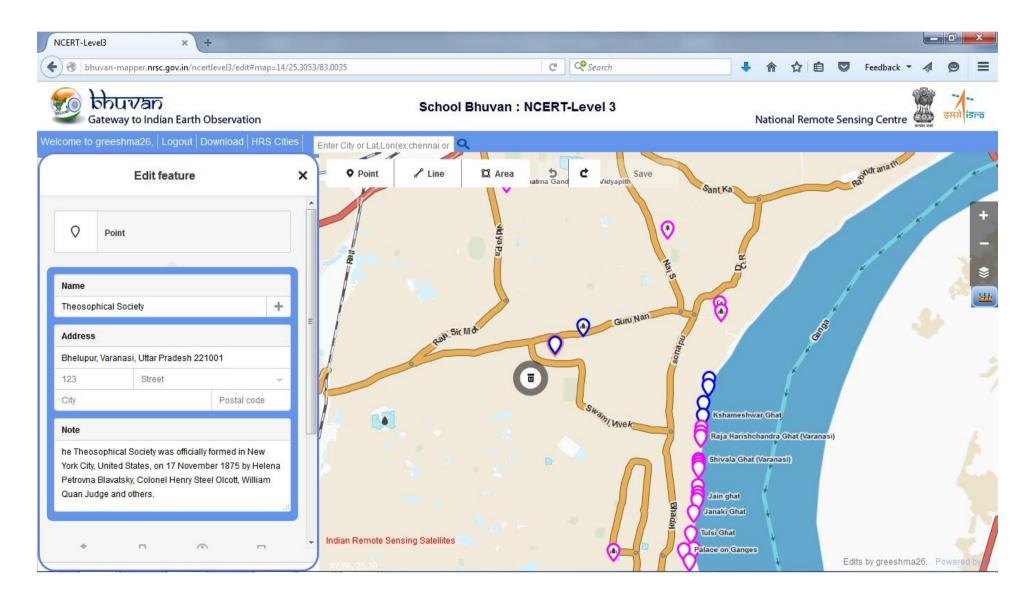

## Now locate Theosophical Society of India

## Enter the details of the Theosophical society

#### Label the edits