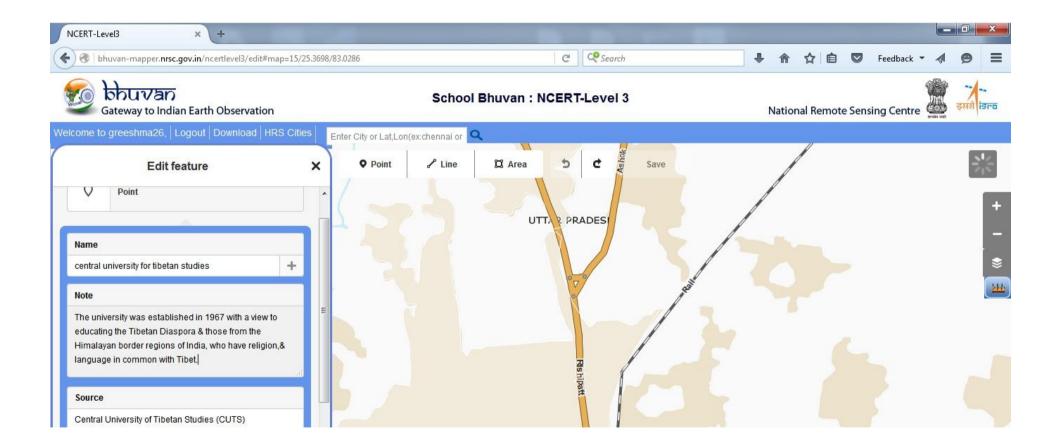

#### Let's mark Educational Centers

#### Save the edits

#### For Fun

Locate other educational institutes in Varanasi