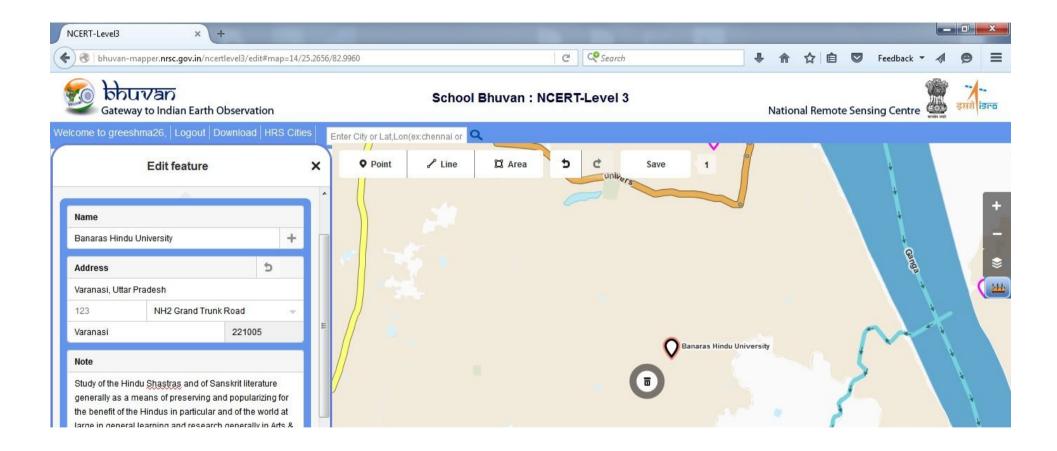

#### Now locate Banaras Hindu University

## Enter the data of university details in the field