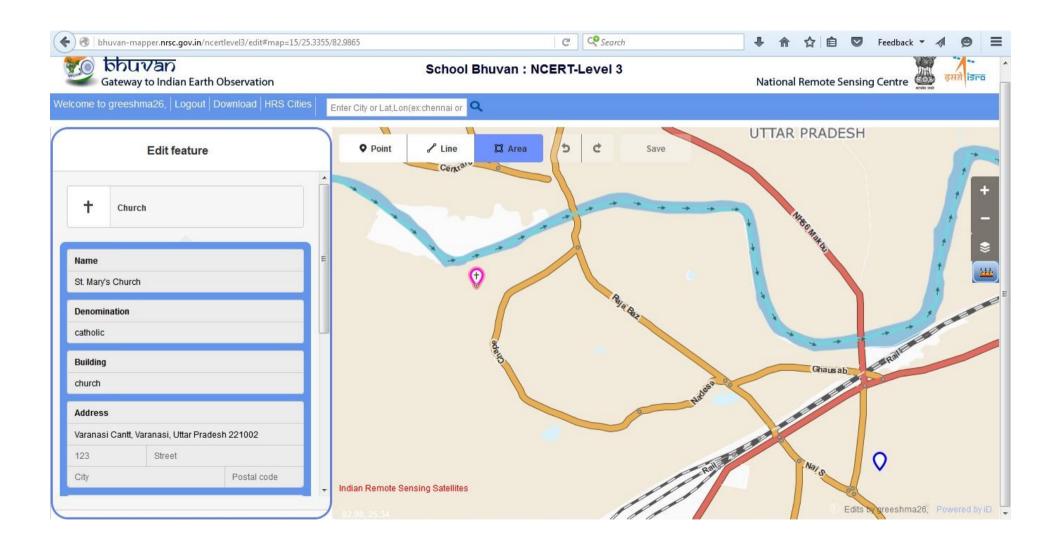

#### For Fun

Let's mark every lakes and reservoir of Varanasi city with the same process

Let's mark the Religious places in Varanasi. Start with church .

#### Write the data in the attribute field