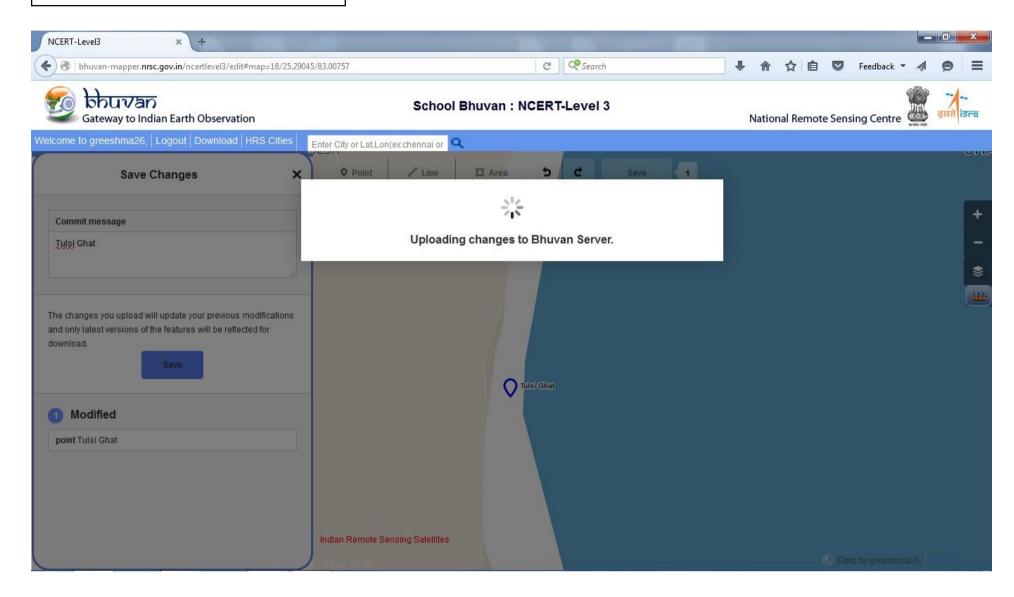

#### Label the name of the feature

Uploading it will take time to upload

## Uploading it will take time