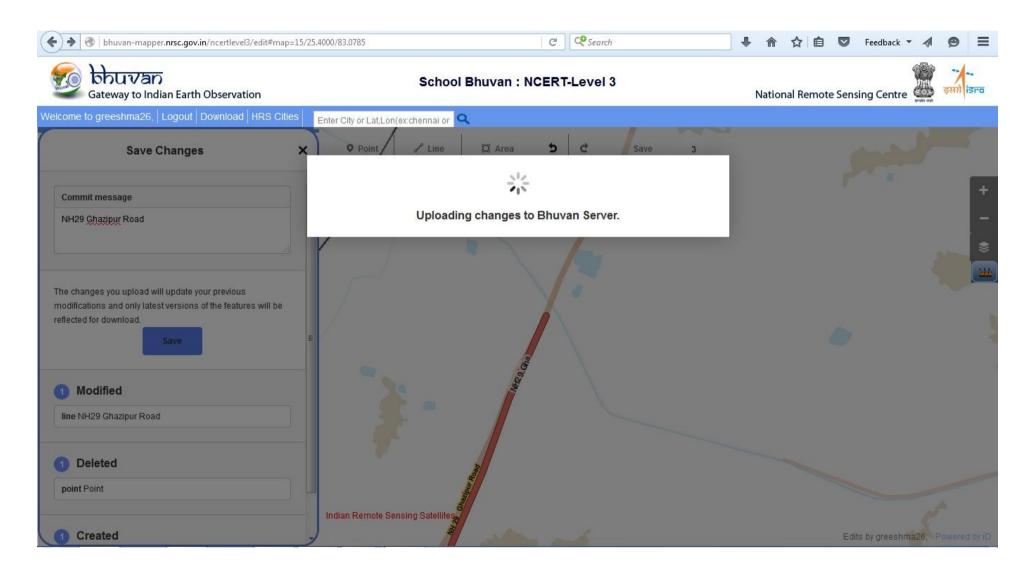

# Varanasi- Center for Learning, Enlightenment & Culture on GIS Platform



## **Project**

Dr. Aparna Pandey, NCERT, New Delhi Greeshma M.A , JPF,NCERT, New Delhi



## Let's zoom to the Varanasi City





#### For Fun

Find out extent (Lat/Long)of Varanasi.



### Start mapping the Varanasi city by clicking Admin Boundary





## Now start digitizing the city by clicking to "Area"





## Enter the Attribute Data after Saving the edits





## Modify the changes after editing



## Wait for uploading the edits





## Let's digitize National Highways





#### Enter the data in the fields





#### Save the Edits in Bhuvan Server



#### For Fun

Indicate the National Highways which pass through the Varanasi city!!!



## Again it will take some time for uploading your edits





### Now digitize River Ganga





From where River Ganga originates?







**For Fun** 

What are the causes of water pollution in Ganga in Varanasi?



#### Save the edits





## Uploading the digitized River





### Now digitize State Highways





#### Write the name of the Road in attribute data



## Save changes





## Same process ...uploading!!!





### Now digitize the Railways and choose the feature type



#### For Fun

Which train in India has the longest route length?



#### Label the feature in attribute field





## Before saving the edits write the labels



## Uploading.....!!





## Let's mark the small ponds and lakes





### Add the data in the fields





## Label the talab in Save changes





Uploading: it will take some time to upload the edits



####