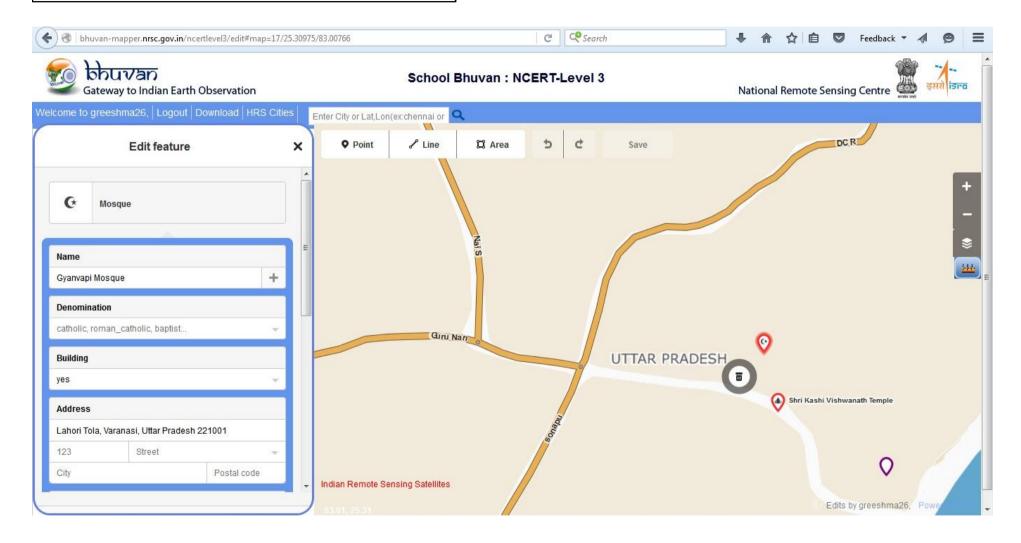

### Mark mosque and add the attribute to it

#### Label the feature and save it

Write the name of the point and enter the data in the attribute field