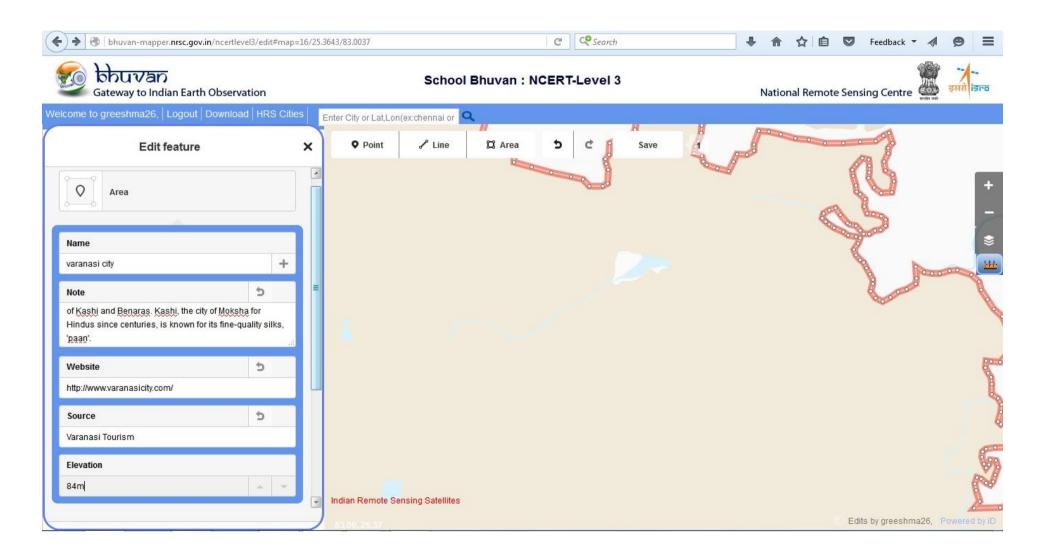

## Now start digitizing the city by clicking to "Area"

## Enter the Attribute Data after Saving the edits