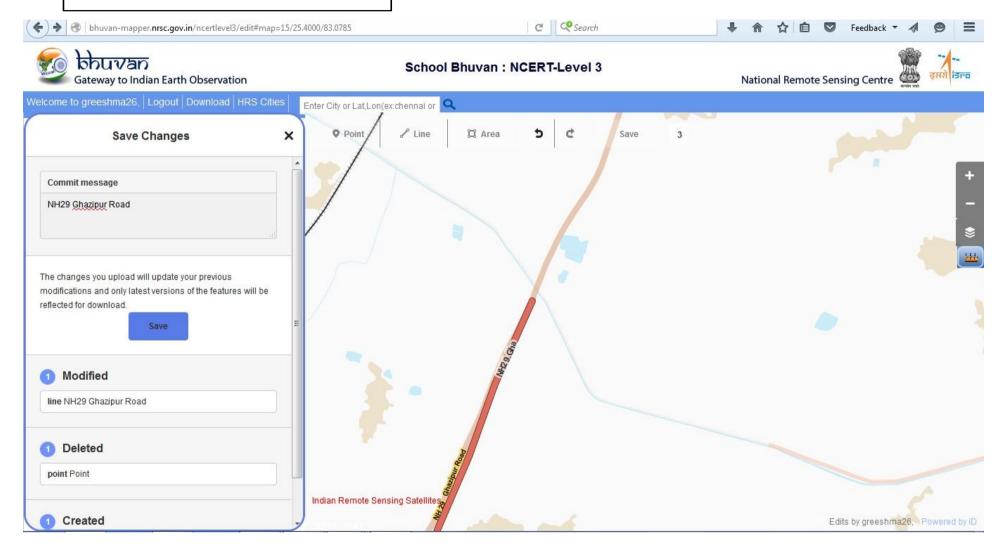

# Varanasi- Center for Learning, Enlightenment & Culture on GIS Platform



## **Project**

Dr. Aparna Pandey, NCERT, New Delhi Greeshma M.A , JPF,NCERT, New Delhi



## Let's zoom to the Varanasi City





#### For Fun

Find out extent (Lat/Long)of Varanasi.



### Start mapping the Varanasi city by clicking Admin Boundary





## Now start digitizing the city by clicking to "Area"





## Enter the Attribute Data after Saving the edits





## Modify the changes after editing



## Wait for uploading the edits





## Let's digitize National Highways





#### Enter the data in the fields





#### Save the Edits in Bhuvan Server



#### For Fun

Indicate the National Highways which pass through the Varanasi city!!!



## Again it will take some time for uploading your edits





### Now digitize River Ganga





From where River Ganga originates?







**For Fun** 

What are the causes of water pollution in Ganga in Varanasi?



#### Save the edits





## Uploading the digitized River





### Now digitize State Highways





#### Write the name of the Road in attribute data



## Save changes





## Same process ...uploading!!!





### Now digitize the Railways and choose the feature type



#### For Fun

Which train in India has the longest route length?



#### Label the feature in attribute field





## Before saving the edits write the labels



## Uploading.....!!





## Let's mark the small ponds and l