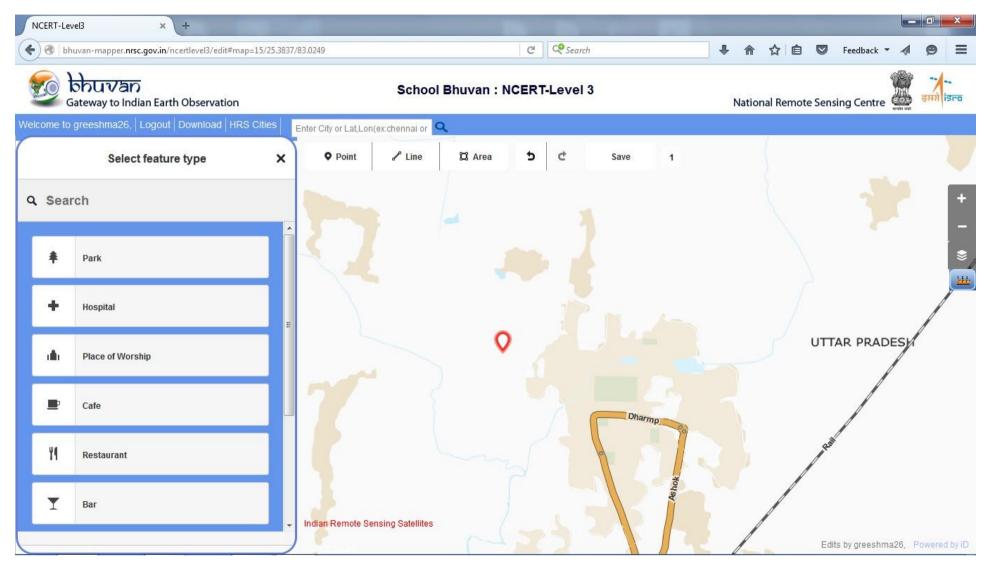

eature type



#### For Fun

Which train in India has the longest route length?



#### Label the feature in attribute field





## Before saving the edits write the labels



## Uploading.....!!





## Let's mark the small ponds and lakes





### Add the data in the fields





## Label the talab in Save changes





Uploading: it will take some time to upload the edits



#### For Fun

Let's mark every lakes and reservoir of Varanasi city with the same process



Let's mark the Religious places in Varanasi. Start with church .





#### Write the data in the attribute field









#### Enter the data in the field





#### Label the feature and click to save





## Uploading the edits





### Mark mosque and add the attribute to it





#### Label the feature and save it













Write the name of the point and enter the data in the attribute field









#### Label the feature and save it



#### For Fun

Collect information about Sarnath.



#### Let's mark the Ghats of Varanasi





#### Write the name of the Ghat and enter the data in the attribute field





#### Save the edits









#### Let's mark Educational Centers





#### Save the edits









#### Now locate Banaras Hindu University





## Enter the data of university details in the field





#### Label the name of the feature



Uploading it will take time to upload





#### For Fun

Locate other educational institutes in Varanasi



## Now locate Theosophical Society of India





## Enter the details of the Theosophical society





#### Label the edits





## Uploading it will take t