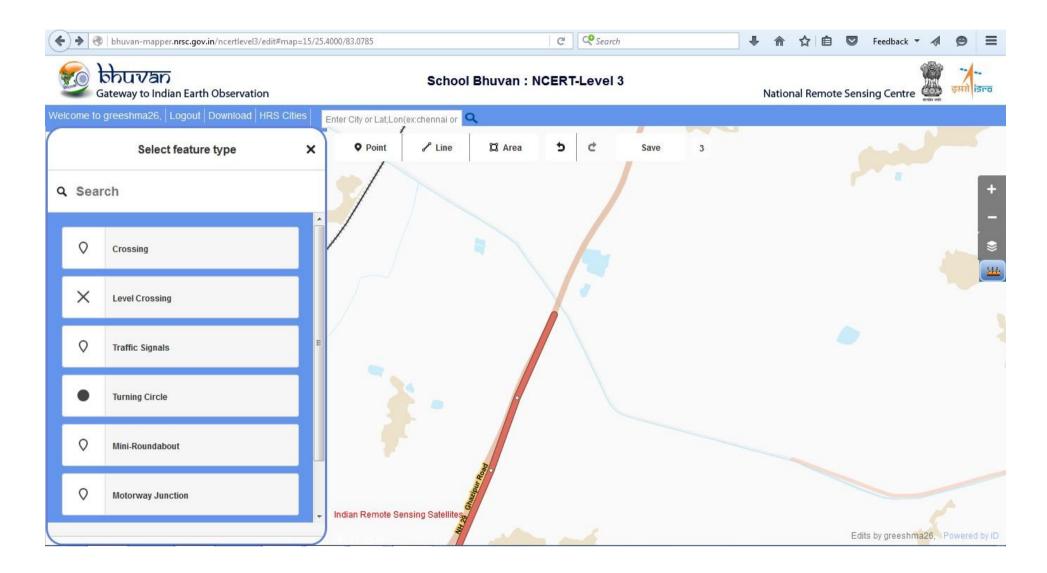

# Varanasi- Center for Learning, Enlightenment & Culture on GIS Platform



## **Project**

Dr. Aparna Pandey, NCERT, New Delhi Greeshma M.A , JPF,NCERT, New Delhi



## Let's zoom to the Varanasi City





#### For Fun

Find out extent (Lat/Long)of Varanasi.



### Start mapping the Varanasi city by clicking Admin Boundary





## Now start digitizing the city by clicking to "Area"





## Enter the Attribute Data after Saving the edits





## Modify the changes after editing



## Wait for uploading the edits





## Let's digitize National Highways





#### Enter the data in the fields





#### Save the Edits in Bhuvan Server



#### For Fun

Indicate the National Highways which pass through the Varanasi city!!!



## Again it will take some time for uploading your edits





### Now digitize River Ganga





From where River Ganga originates?







**For Fun** 

What are the causes of water pollution in Ganga in Varanasi?



#### Save the edits





## Uploading the digitized River





### Now digitize State Highways





#### Write the name of the Road in attribute data



## Save changes





## Same process ...uploading!!!





### Now digitize the Railways and choose the feature type



#### For Fun

Which train in India has the longest route length?



#### Label the feature in attribute field





## Before saving the edits