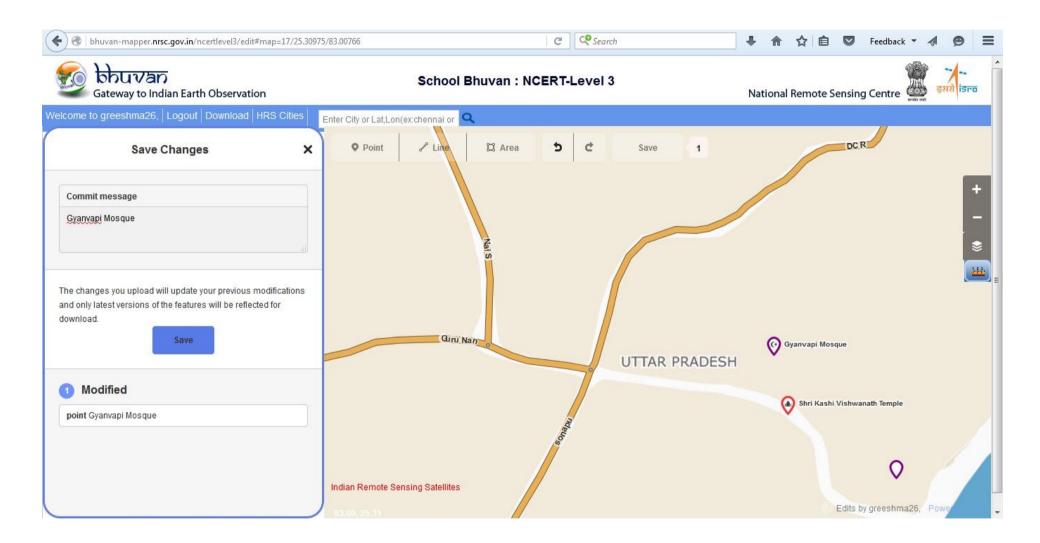

#### Label the feature and save it

Write the name of the point and enter the data in the attribute field

#### Label the feature and save it