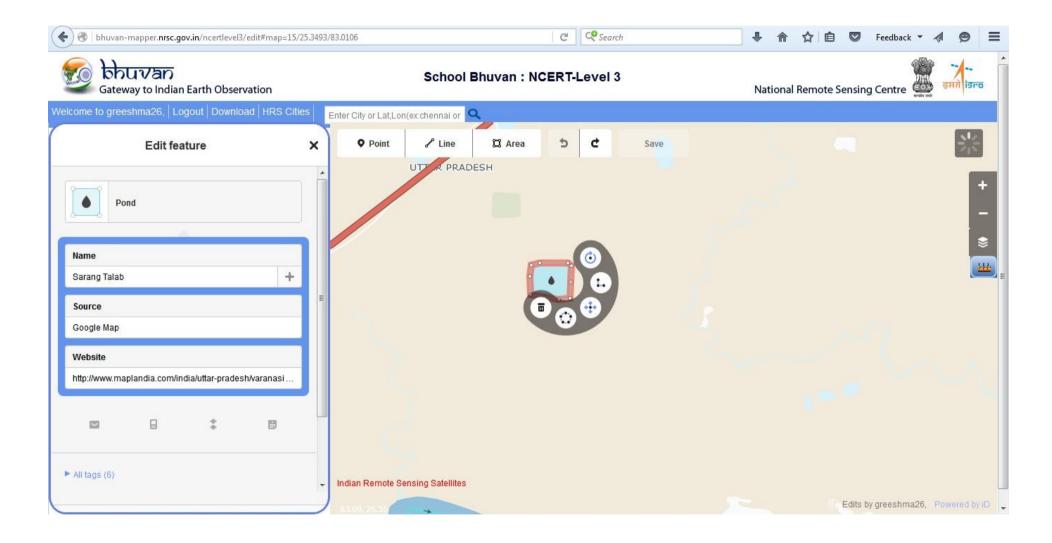

ways which pass through the Varanasi city!!!



## Again it will take some time for uploading your edits





### Now digitize River Ganga





From where River Ganga originates?







**For Fun** 

What are the causes of water pollution in Ganga in Varanasi?



#### Save the edits





## Uploading the digitized River





### Now digitize State Highways





#### Write the name of the Road in attribute data



## Save changes





## Same process ...uploading!!!





### Now digitize the Railways and choose the feature type



#### For Fun

Which train in India has the longest route length?



#### Label the feature in attribute field





## Before saving the edits write the labels



## Uploading.....!!





## Let's mark the small ponds and lakes





### Add the data in the fields





## Label the talab in Save changes





Uploading: it will take some time to upload the edits



#### For Fun

Let's mark every lakes and reservoir of Varanasi city with the same process



Let's mark the Religious places in Varanasi. Start with church .





#### Write the data in the attribute field









#### Enter the data in the field





#### Label the feature and click to save





## Uploading the edits





### Mark mosque and add the attribute to it





#### Label the feature and save it













Write the name of the point and enter the data in the attribute field









#### Label the feature and save it



#### For Fun

Collect information about Sarnath.



#### Let's mark the Ghats of Varanasi





#### Write the name of the Ghat and enter the data in the attri