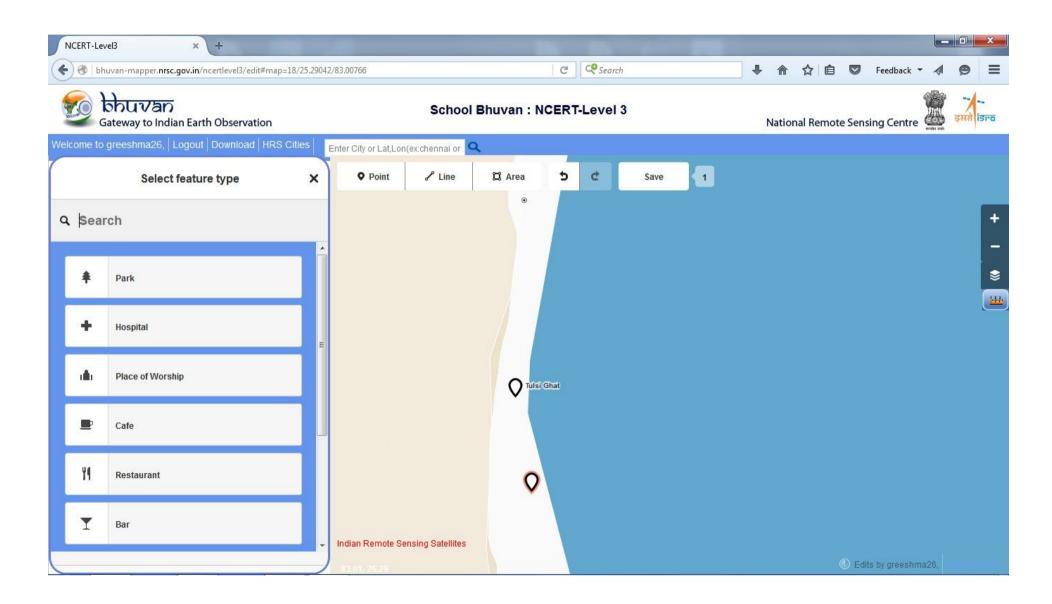

#### For Fun

Let's mark every lakes and reservoir of Varanasi city with the same process

Let's mark the Religious places in Varanasi. Start with church .