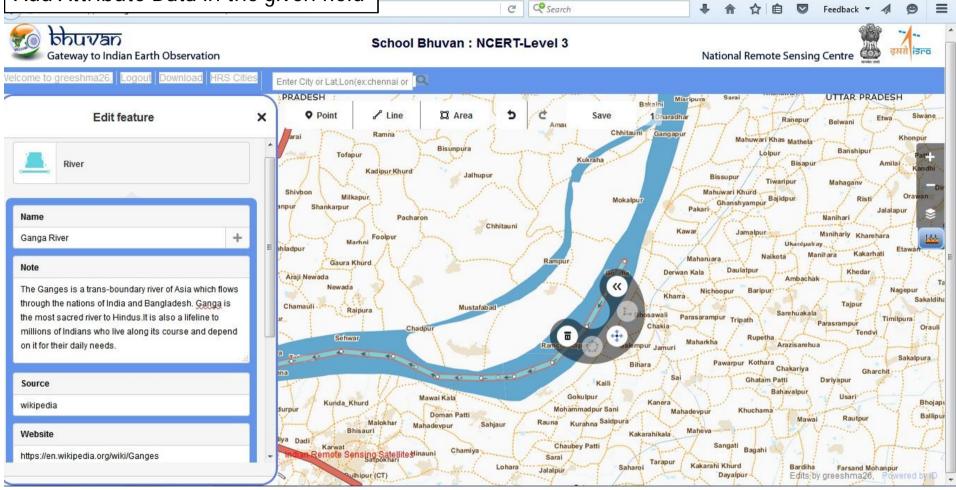

tform



## **Project**

Dr. Aparna Pandey, NCERT, New Delhi Greeshma M.A , JPF,NCERT, New Delhi



## Let's zoom to the Varanasi City





#### For Fun

Find out extent (Lat/Long)of Varanasi.



### Start mapping the Varanasi city by clicking Admin Boundary





## Now start digitizing the city by clicking to "Area"





## Enter the Attribute Data after Saving the edits





## Modify the changes after editing



## Wait for uploading the edits





## Let's digitize National Highways





#### Enter the data in the fields





#### Save the Edits in Bhuvan Server



#### For Fun

Indicate the National Highways which pass through the Varanasi city!!!



## Again it will take some time for uploading your edits





### Now digitize River Ganga





From where River Ganga originates?







**For Fun** 

What are the causes of water pollution in Ganga in Varanasi?



#### Save the edits





## Uploading the digitized River





### Now digitize State Highways





#### Write the name of the Road in attribute data



## Save changes





## Same process ...uploading!!!





### Now digitize the Railways and choose the feature type



#### For Fun

Which train in India has the longest route length?



#### Label the feature in attribute field





## Before saving the edits write the labels



## Uploading.....!!





## Let's mark the small ponds and lakes





### Add the data in the fields





## Label the talab in Save changes





Uploading: it will take some time to upload the edits



#### For Fun

Let's mark every lakes and reservoir of Varanasi city with the same p