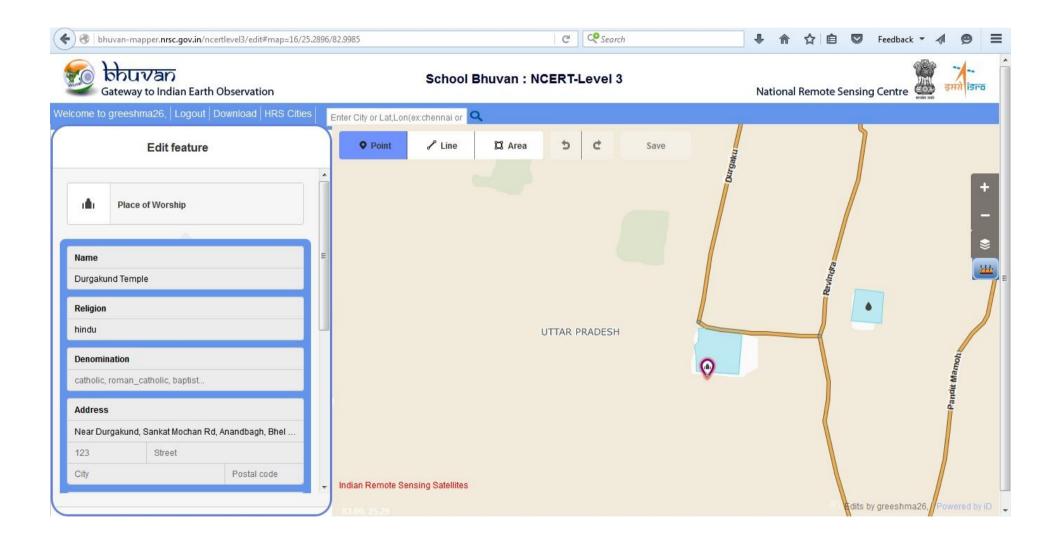

#### Write the data in the attribute field

#### Enter the data in the field

#### Label the feature and click to save