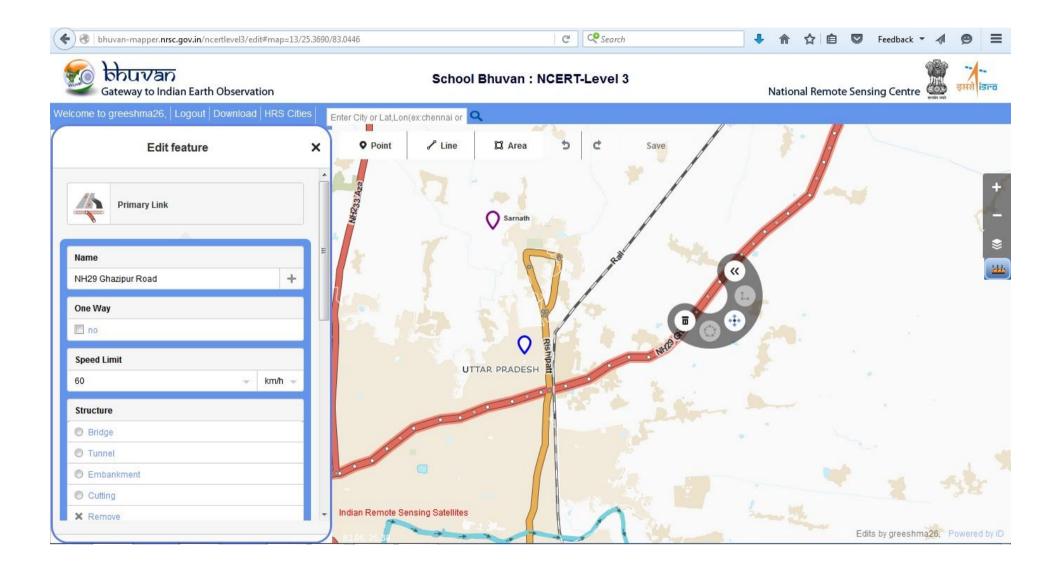

# Varanasi- Center for Learning, Enlightenment & Culture on GIS Platform



## **Project**

Dr. Aparna Pandey, NCERT, New Delhi Greeshma M.A , JPF,NCERT, New Delhi



## Let's zoom to the Varanasi City





#### For Fun

Find out extent (Lat/Long)of Varanasi.



### Start mapping the Varanasi city by clicking Admin Boundary





## Now start digitizing the city by clicking to "Area"





## Enter the Attribute Data after Saving the edits





## Modify the changes after editing



## Wait for uploading the edits





## Let's digitize National Highways





#### Enter the data in the fields





#### Save the Edits in Bhuvan Server



#### For Fun

Indicate the National Highways which pass through the Varanasi city!!!



## Again it will take some time for uploading your edits





### Now digitize River Ganga





From where River Ganga originates?







**For Fun** 

What are the causes of water pollution in Ganga in Varanasi?



#### Save the edits





## Uploading the digitized River





### Now digitize State Highways





#### Write the name of the Road in attribute data



## Save changes





## Same process ...uploading!!!





### Now digitize the Railways and choose the feature type



#### For Fun

Which train in India has the longest route length?



#### Label the feature in attribute field





## Before saving the edits write the labels



## Uploading.....!