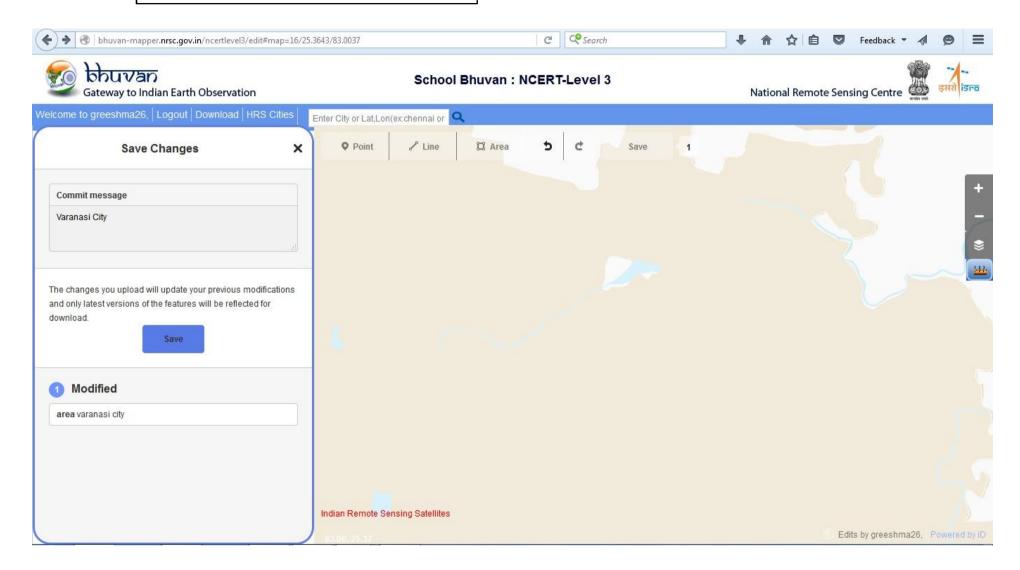

## Enter the Attribute Data after Saving the edits

## Modify the changes after editing