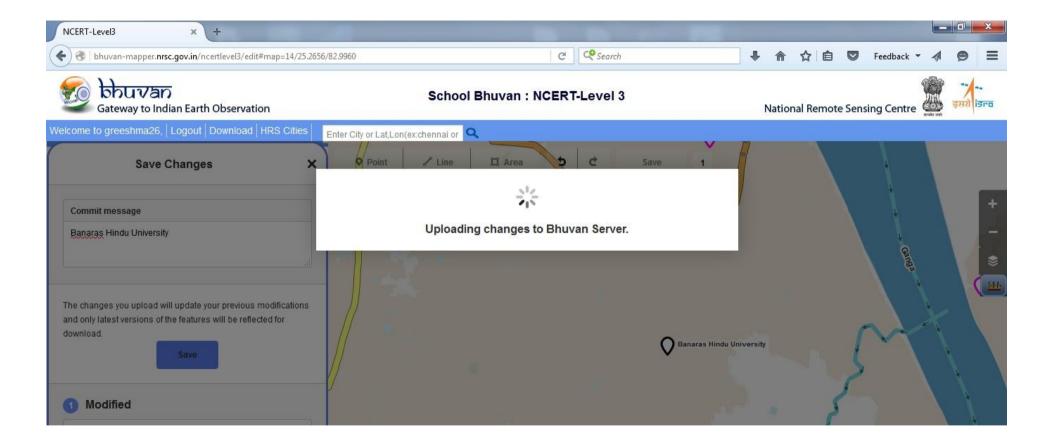

#### Label the name of the feature

Uploading it will take time to upload

## Uploading it will take time