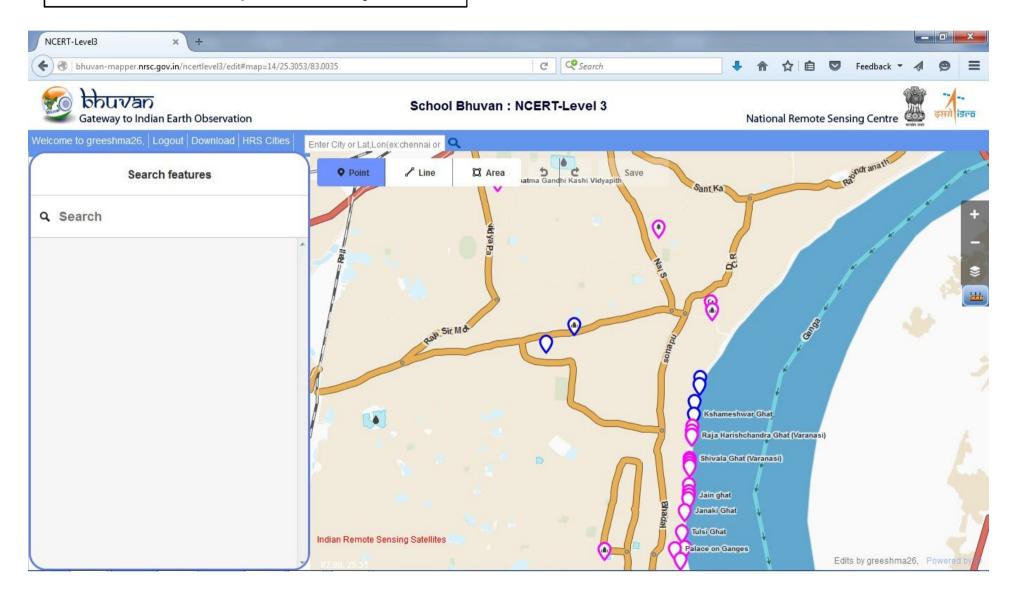

#### Let's mark the Ghats of Varanasi

#### Write the name of the Ghat and enter the data in the attribute field

#### Save the edits