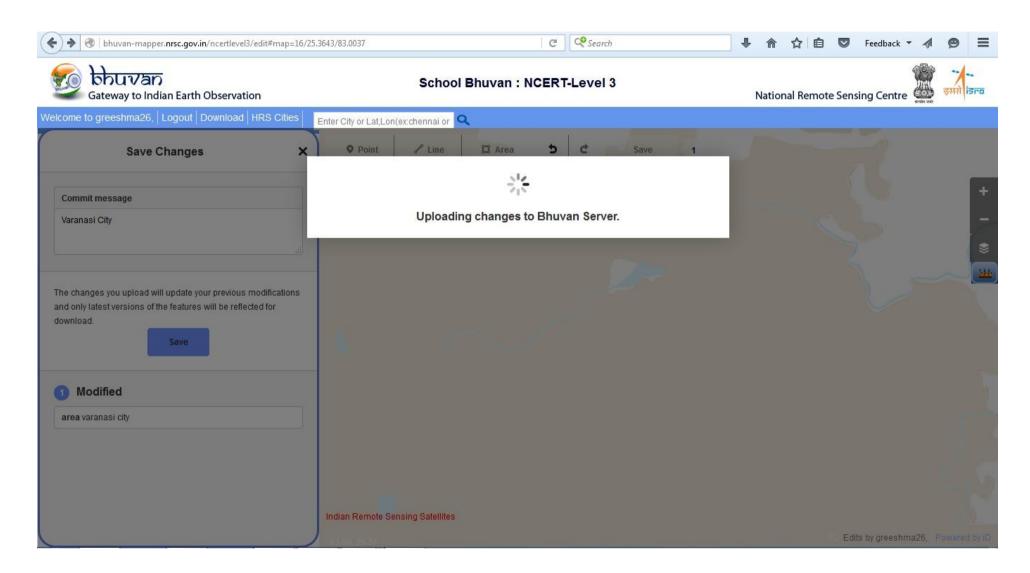

# Varanasi- Center for Learning, Enlightenment & Culture on GIS Platform



## **Project**

Dr. Aparna Pandey, NCERT, New Delhi Greeshma M.A , JPF,NCERT, New Delhi



## Let's zoom to the Varanasi City





#### For Fun

Find out extent (Lat/Long)of Varanasi.



### Start mapping the Varanasi city by clicking Admin Boundary





## Now start digitizing the city by clicking to "Area"





## Enter the Attribute Data after Saving the edits





## Modify the changes after editing



## Wait for uploading the edits





## Let's digitize National Highways





#### Enter the data in the fields





#### Save the Edits in Bhuvan Server



#### For Fun

Indicate the National Highways which pass through the Varanasi city!!!



## Again it will take some time for uploading your edits





### Now digitize River Ganga





From where River Ganga originates?







**For Fun** 

What are the causes of water pollution in Ganga in Varanasi?



#### Save the edits





## Uploading the digitized River





### Now digitize State Highways





#### Write the name of the Road in attribute data



## Save changes





## Same process ...uploading!!!





### Now digitize the Railways and choose the feature type



#### For Fun

Which train in India has the longest route length?



#### Label the feature in attrib