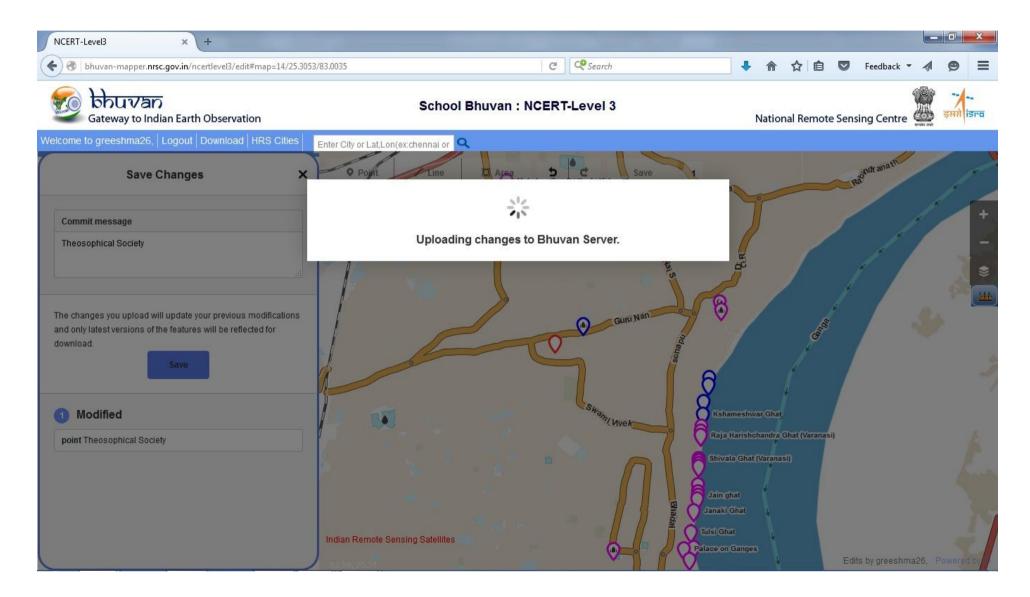

rite the name of the point and enter the data in the attribute field









#### Label the feature and save it



#### For Fun

Collect information about Sarnath.



#### Let's mark the Ghats of Varanasi





#### Write the name of the Ghat and enter the data in the attribute field





#### Save the edits









#### Let's mark Educational Centers





#### Save the edits









#### Now locate Banaras Hindu University





## Enter the data of university details in the field





#### Label the name of the feature



Uploading it will take time to upload





#### For Fun

Locate other educational institutes in Varanasi



## Now locate Theosophical Society of India





## Enter the details of the Theosophical society





#### Label the edits





## Uploading it will take time





# Interactive Map is ready for the use!!!!