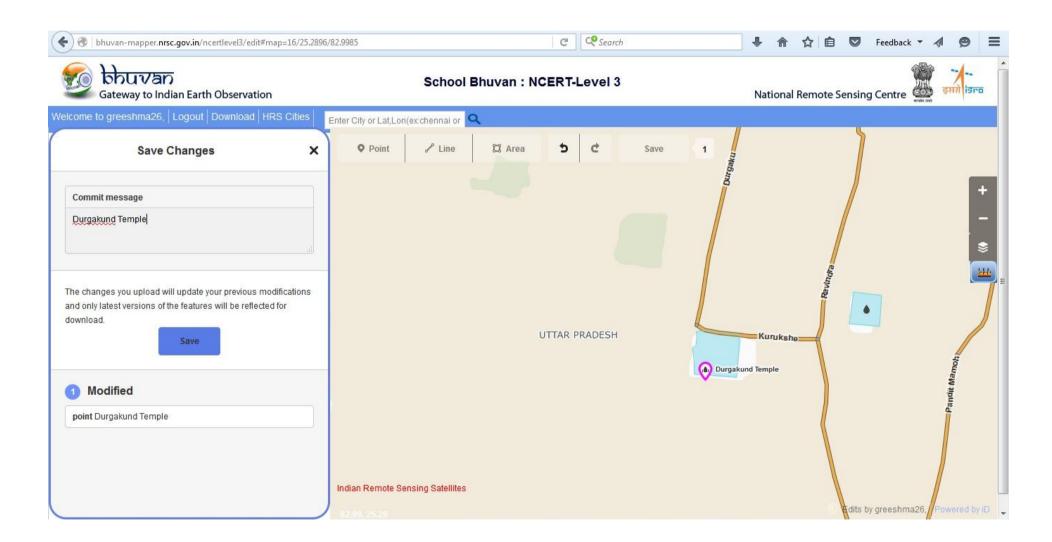

in attribute data



## Save changes





## Same process ...uploading!!!





### Now digitize the Railways and choose the feature type



#### For Fun

Which train in India has the longest route length?



#### Label the feature in attribute field





## Before saving the edits write the labels



## Uploading.....!!





## Let's mark the small ponds and lakes





### Add the data in the fields





## Label the talab in Save changes





Uploading: it will take some time to upload the edits



#### For Fun

Let's mark every lakes and reservoir of Varanasi city with the same process



Let's mark the Religious places in Varanasi. Start with church .





#### Write the data in the attribute field









#### Enter the data in the field





#### Label the feature and click to save





## Uploading the edits





### Mark mosque and add the attribute to it





#### Label the feature and save it













Write the name of the point and enter the data in the attribute field









#### Label the feature and save it



#### For Fun

Collect information about Sarnath.



#### Let's mark the Ghats of Varanasi





#### Write the name of the Ghat and enter the data in the attribute field





#### Save the edits









#### Let's mark Educational Centers





#### Save the edits









#### Now locate Banaras Hindu University





## Enter the data of university details in the field





#### Label the name of the feature



Uploading it will take time to upload





#### For Fun

Locate other educational institutes in Varanasi



## Now locate Theosophical Soci