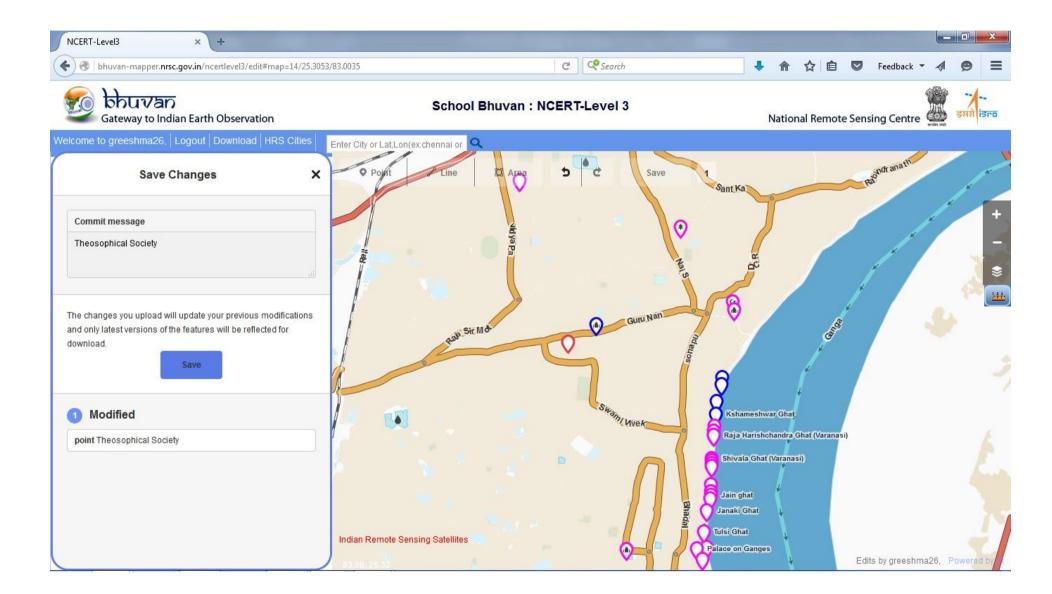

## Now locate Theosophical Society of India

## Enter the details of the Theosophical society

#### Label the edits