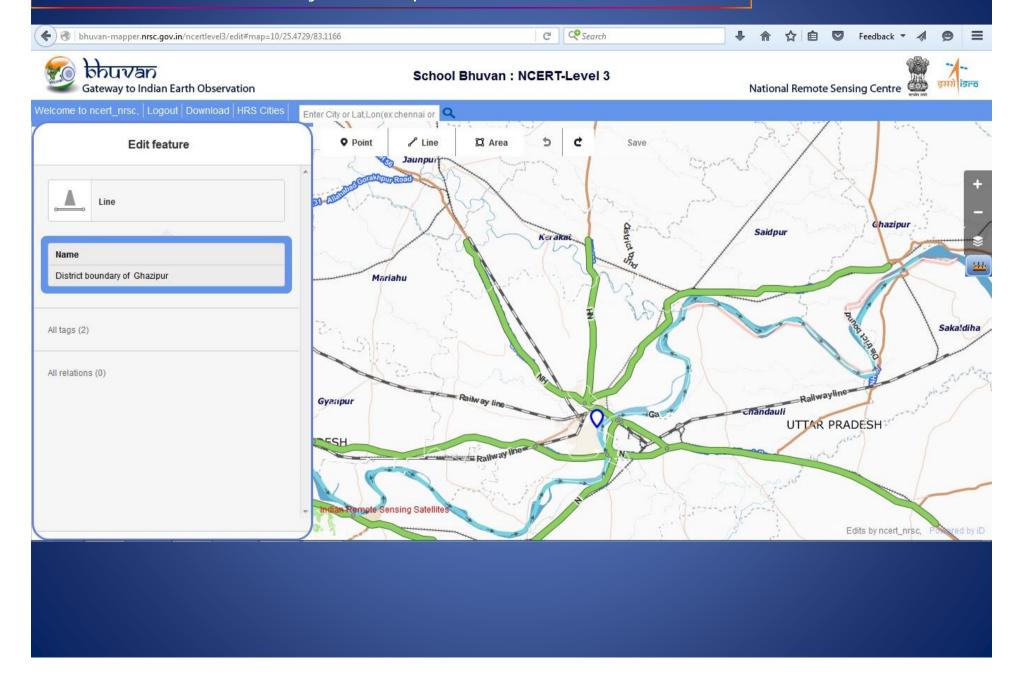

e tool "Area".



#### Enter the data of Varanasi in the field.



#### Start digitizing the National Highways. Then select the feature type from the following



#### After selecting the feature enter the data in the field



#### Now digitize Railway lines and select the feature and add the data in the field.



#### After selecting the feature enter the data in the field



#### Now digitize the River Ganga and select the features.



#### Enter the complete data in the field



#### Now digitize the Varanasi City and write the data in the attribute table.



#### Now digitize the District boundary of Varanasi and write the data in the field



#### Again make other district and write the data in the field



#### Next make District Boundary for Ghazipur and feed the data in the field



#### Digitize Chandauli District and add data in the field



#### Likewise make for Mirzapur District and add the data in the field



#### Bhadohi District and add the data in the field



#### Now your Neighbouring District of Varanasi is ready to use.



#### Let's Do

- Identify neighbouring districts of Varanasi.
- Write the significance of Varanasi in view of cultural, educational & commercial centre.
- Identify the National Highways which pass through Varanasi.
- Mark direction of flow of river Ganga on the map.
- Explore the routes of NH2 & NH7 through which they link Varanasi to different states of India.

## **Now Start Mapping Your Own City!**

For Any Query contact- aparnancert@gmail.com