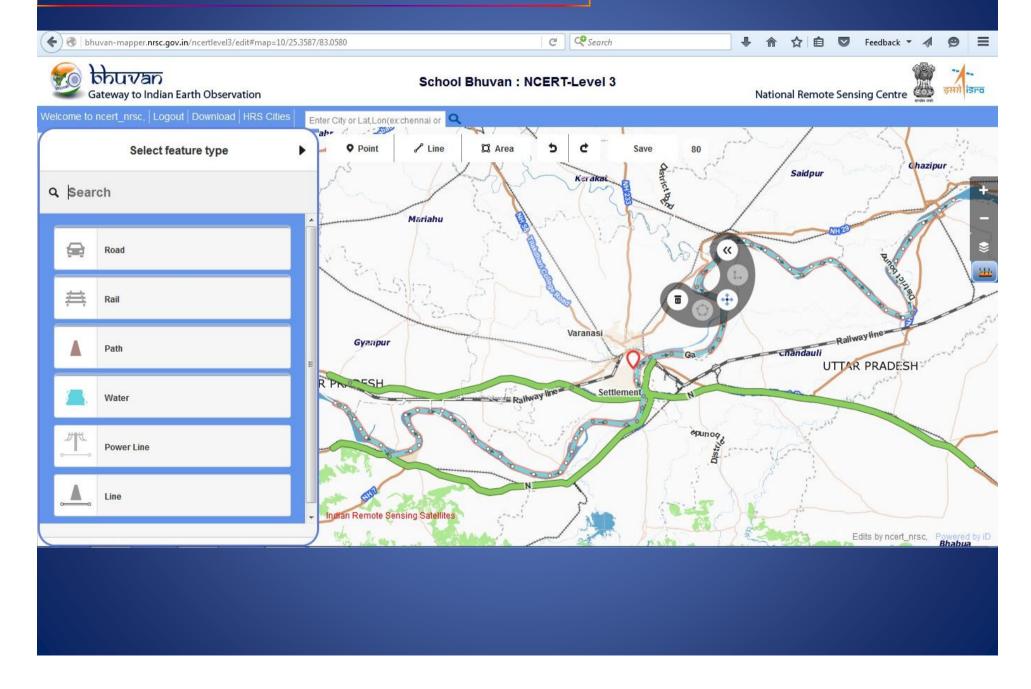

#### Now digitize the River Ganga and select the features.

#### Enter the complete data in the field