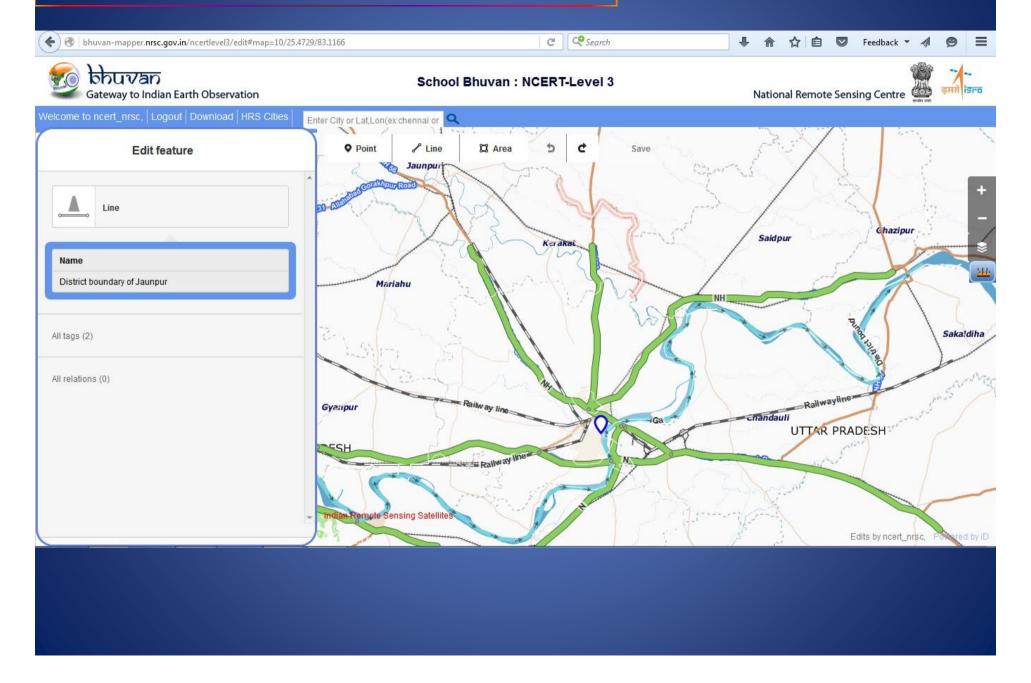

other features.



#### Now start digitizing the Area of Varanasi by clicking the tool "Area".



#### Enter the data of Varanasi in the field.



#### Start digitizing the National Highways. Then select the feature type from the following



#### After selecting the feature enter the data in the field



#### Now digitize Railway lines and select the feature and add the data in the field.



#### After selecting the feature enter the data in the field



#### Now digitize the River Ganga and select the features.



#### Enter the complete data in the field



#### Now digitize the Varanasi City and write the data in the attribute table.



#### Now digitize the District boundary of Varanasi and write the data in the field



#### Again make other district and write the data in the field



#### Next make District Boundary for Ghazipur and feed the data in the field



#### Digitize Chandauli District and add data in the field



#### Likewise make for Mirzapur District and add the data in the field



#### Bhadohi District and add the data in the field



#### Now your Neighbouring District of Varanasi is ready to use.



#### Let's Do

- Identify neighbouring districts of Varanasi.
- Write the significance of Varanasi in view of cultural, educational & commercial centre.
- Identify the National Highways which pass through Varanasi.
- Mark direction of flow of river Ganga on the map.
- Explore the routes of NH2 & NH7 through which they link Varanasi to different states of India.

## **Now Start Mapping Your Own City!**

For Any Query contact- aparnancert@gmail.com