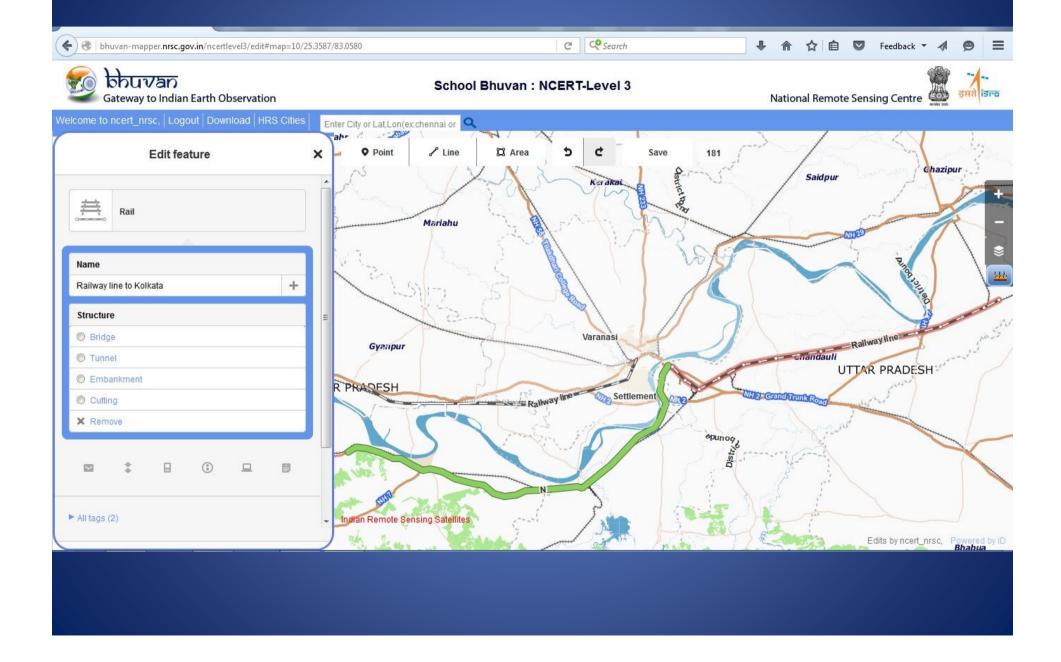

#### Now digitize Railway lines and select the feature and add the data in the field.

#### After selecting the feature enter the data in the field