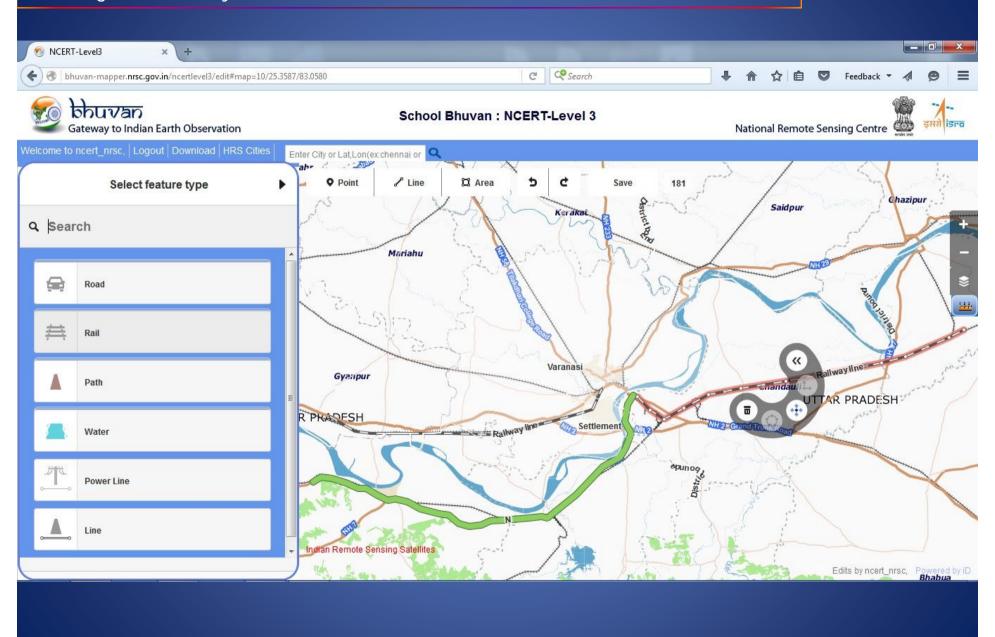

#### Now digitize Railway lines and select the feature and add the data in the field.