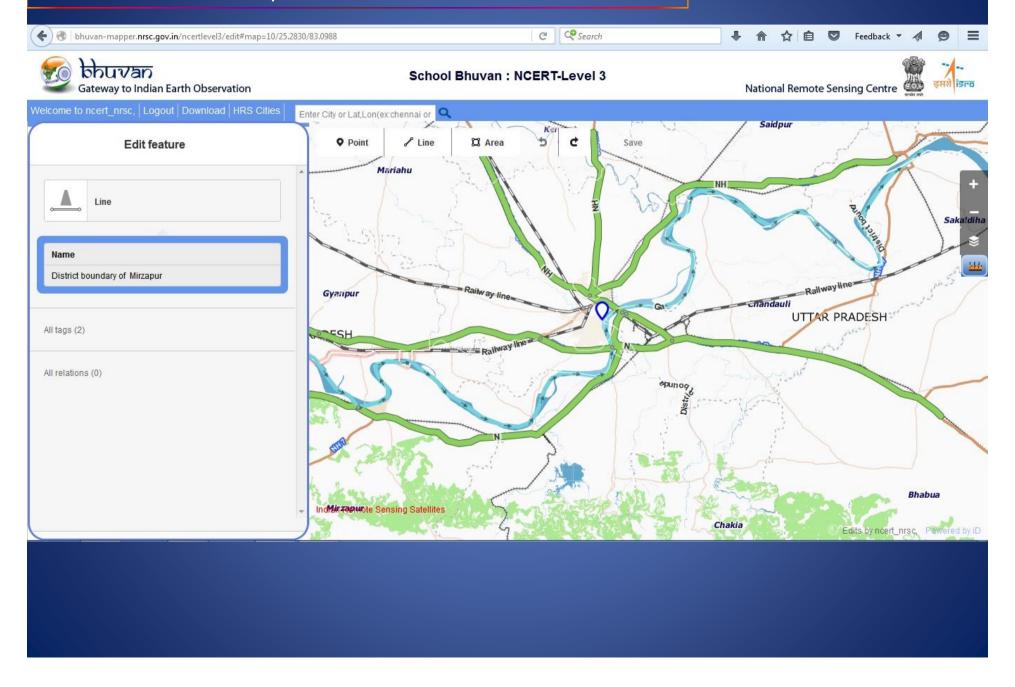

type from the following



#### After selecting the feature enter the data in the field



#### Now digitize Railway lines and select the feature and add the data in the field.



#### After selecting the feature enter the data in the field



#### Now digitize the River Ganga and select the features.



#### Enter the complete data in the field



#### Now digitize the Varanasi City and write the data in the attribute table.



#### Now digitize the District boundary of Varanasi and write the data in the field



#### Again make other district and write the data in the field



#### Next make District Boundary for Ghazipur and feed the data in the field



#### Digitize Chandauli District and add data in the field



#### Likewise make for Mirzapur District and add the data in the field



#### Bhadohi District and add the data in the field



#### Now your Neighbouring District of Varanasi is ready to use.



#### Let's Do

- Identify neighbouring districts of Varanasi.
- Write the significance of Varanasi in view of cultural, educational & commercial centre.
- Identify the National Highways which pass through Varanasi.
- Mark direction of flow of river Ganga on the map.
- Explore the routes of NH2 & NH7 through which they link Varanasi to different states of India.

## **Now Start Mapping Your Own City!**

For Any Query contact- aparnancert@gmail.com