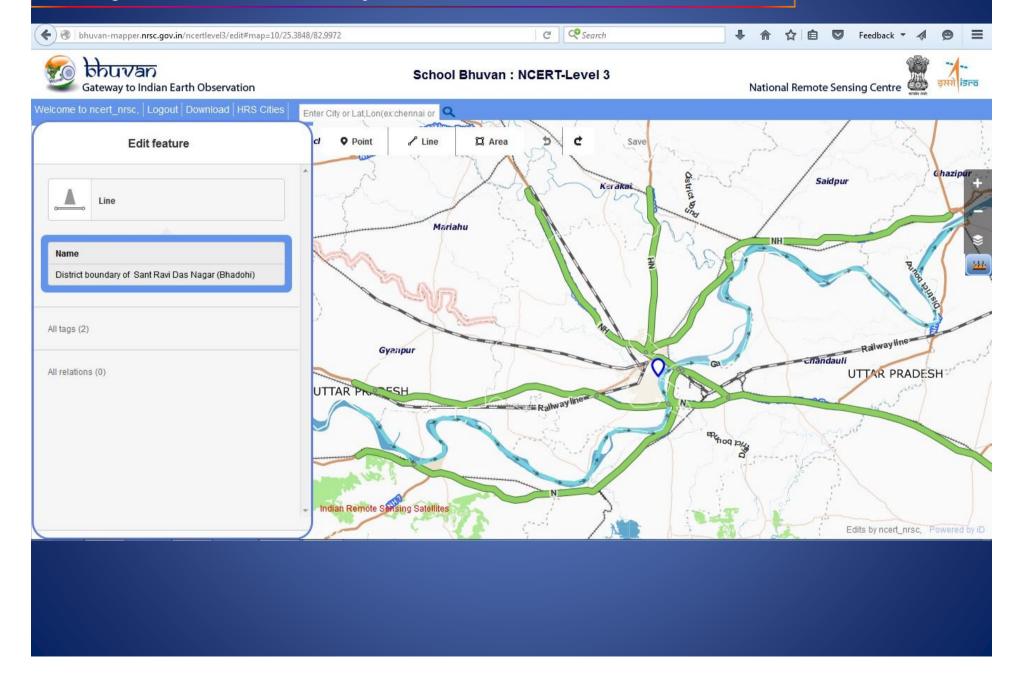

nd similarly for Admin boundary and infrastructure for digitizing other features.



#### Now start digitizing the Area of Varanasi by clicking the tool "Area".



#### Enter the data of Varanasi in the field.



#### Start digitizing the National Highways. Then select the feature type from the following



#### After selecting the feature enter the data in the field



#### Now digitize Railway lines and select the feature and add the data in the field.



#### After selecting the feature enter the data in the field



#### Now digitize the River Ganga and select the features.



#### Enter the complete data in the field



#### Now digitize the Varanasi City and write the data in the attribute table.



#### Now digitize the District boundary of Varanasi and write the data in the field



#### Again make other district and write the data in the field



#### Next make District Boundary for Ghazipur and feed the data in the field



#### Digitize Chandauli District and add data in the field



#### Likewise make for Mirzapur District and add the data in the field



#### Bhadohi District and add the data in the field



#### Now your Neighbouring District of Varanasi is ready to use.



#### Let's Do

- Identify neighbouring districts of Varanasi.
- Write the significance of Varanasi in view of cultural, educational & commercial centre.
- Identify the National Highways which pass through Varanasi.
- Mark direction of flow of river Ganga on the map.
- Explore the routes of NH2 & NH7 through which they link Varanasi to different states of India.

## **Now Start Mapping Your