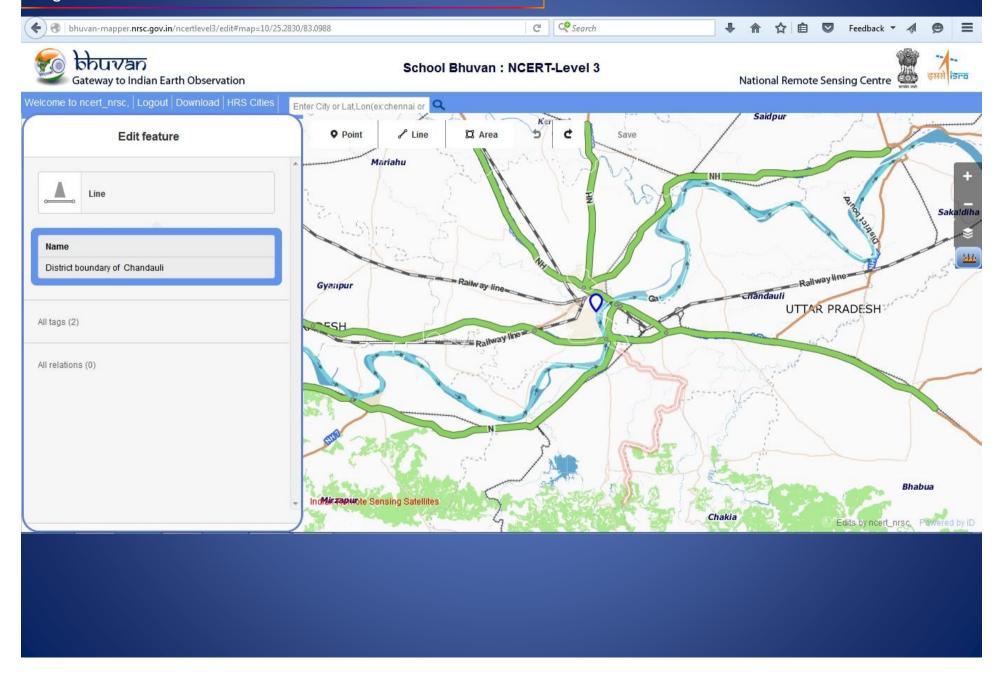

.



#### Start digitizing the National Highways. Then select the feature type from the following



#### After selecting the feature enter the data in the field



#### Now digitize Railway lines and select the feature and add the data in the field.



#### After selecting the feature enter the data in the field



#### Now digitize the River Ganga and select the features.



#### Enter the complete data in the field



#### Now digitize the Varanasi City and write the data in the attribute table.



#### Now digitize the District boundary of Varanasi and write the data in the field



#### Again make other district and write the data in the field



#### Next make District Boundary for Ghazipur and feed the data in the field



#### Digitize Chandauli District and add data in the field



#### Likewise make for Mirzapur District and add the data in the field



#### Bhadohi District and add the data in the field



#### Now your Neighbouring District of Varanasi is ready to use.



#### Let's Do

- Identify neighbouring districts of Varanasi.
- Write the significance of Varanasi in view of cultural, educational & commercial centre.
- Identify the National Highways which pass through Varanasi.
- Mark direction of flow of river Ganga on the map.
- Explore the routes of NH2 & NH7 through which they link Varanasi to different states of India.

## **Now Start Mapping Your Own City!**

For Any Query contact- aparnancert@gmail.com