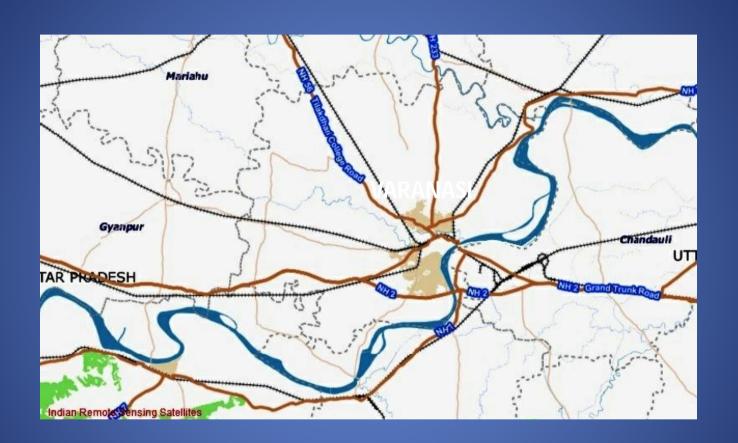

# Map Your Own City - Varanasi

#### Let's Do

- Identify neighbouring districts of Varanasi.
- Write the significance of Varanasi in view of cultural, educational & commercial centre.
- Identify the National Highways which pass through Varanasi.
- Mark direction of flow of river Ganga on the map.
- Explore the routes of NH2 & NH7 through which they link Varanasi to different states of India.