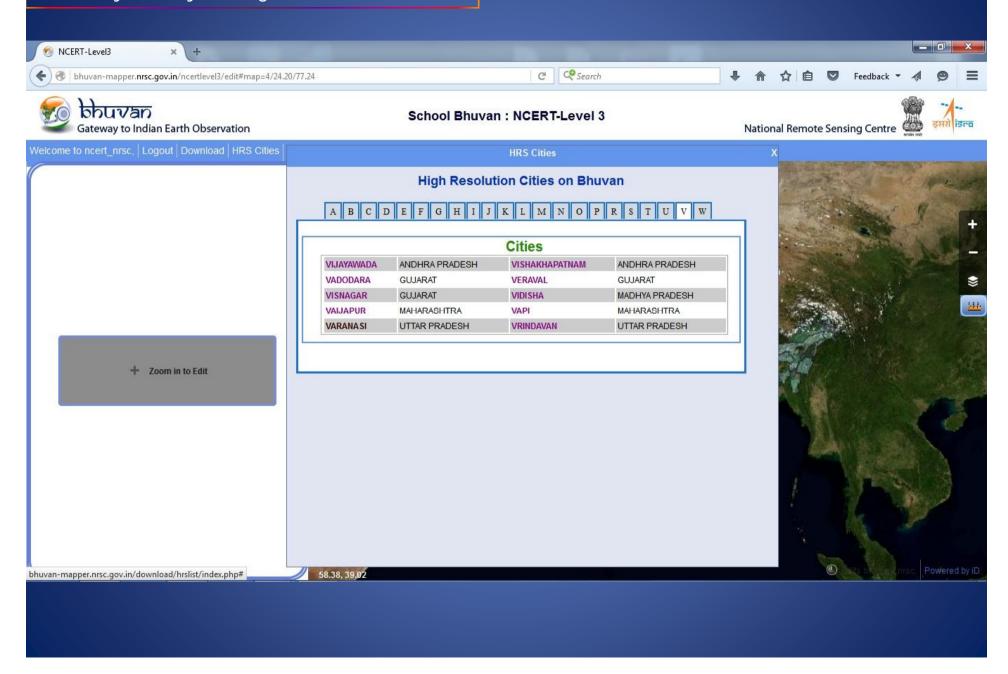

# Map Your Own City - Varanasi



### Project by:

Dr. Aparna Pandey, Associate Professor of Geography , NCERT ,New Delhi Greeshma M.A , JPF, NCERT New Delhi

### Open School Bhuvan Level-3 and zoom to Varanasi City



#### Choose your city in "High Resolution Cities "



#### More zooming is required for digitizing



# There is an option for base map switch on to this and similarly for Admin boundary and infrastructure for digitizing other features.



#### Now start digitizing the Area of Varanasi by clicking the tool "Area".



#### Enter the data of Varanasi in the field.



#### Start digitizing the National Highways. Then select the feature type from the following



#### After selecting the feature enter the data in the field



#### Now digitize Railway lines and select the feature and add the data in the field.



#### After selecting the feature enter the data in the field



#### Now digitize the River Ganga and select the features.



#### Enter the complete data in the field



#### Now digitize the Varanasi City and write the data in the at