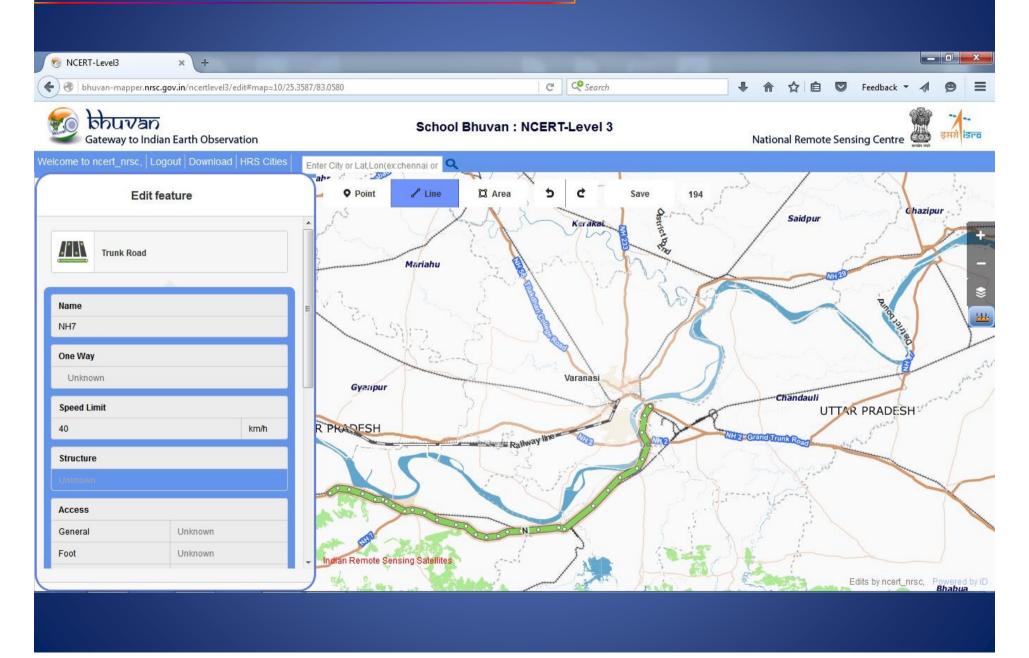

#### Start digitizing the National Highways. Then select the feature type from the following

#### After selecting the feature enter the data in the field