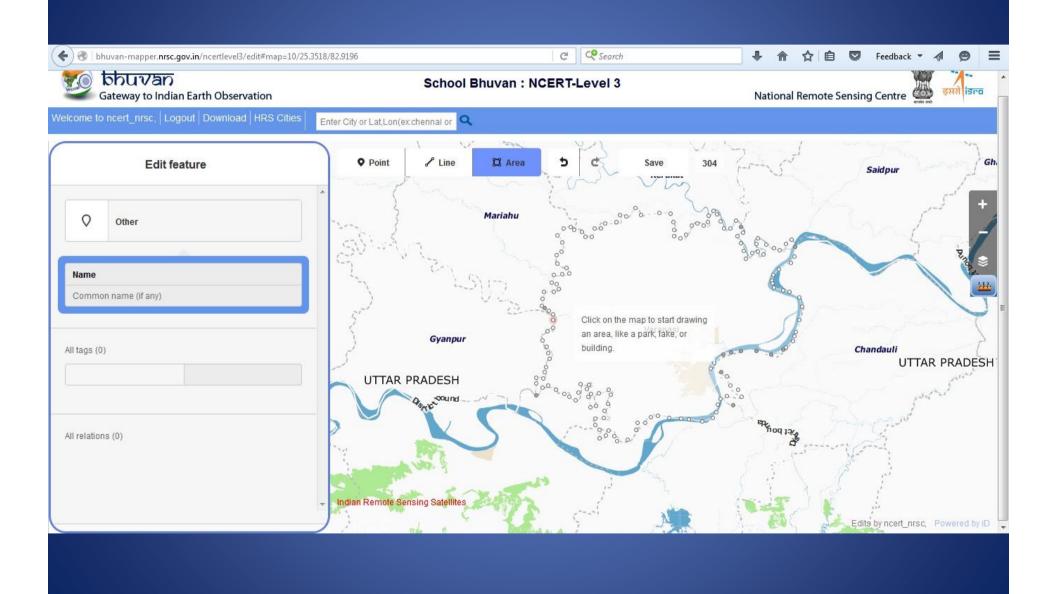

#### Now start digitizing the Area of Varanasi by clicking the tool "Area".

#### Enter the data of Varanasi in the field.