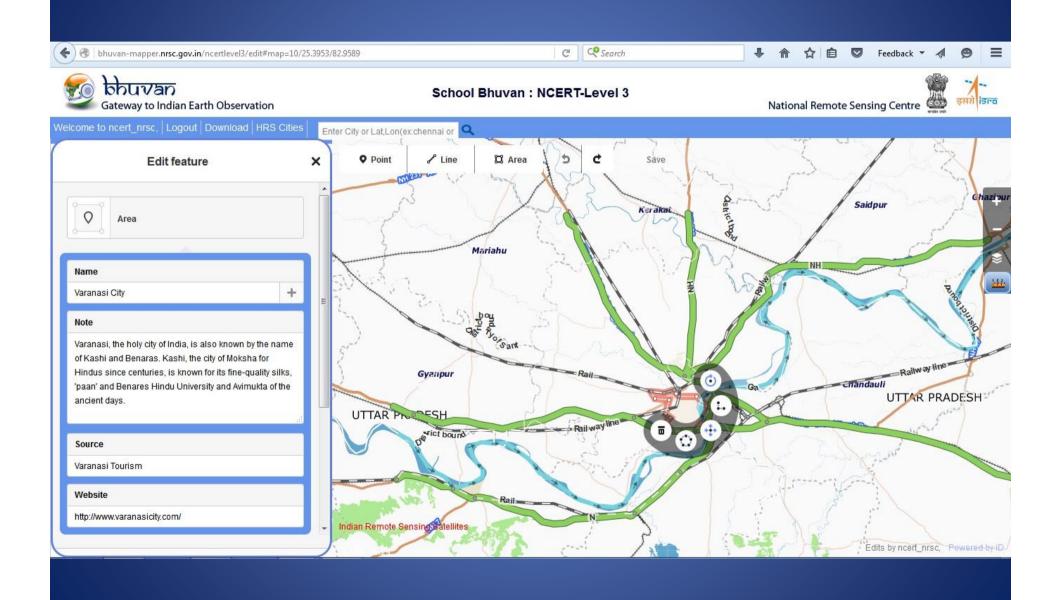

ing is required for digitizing



# There is an option for base map switch on to this and similarly for Admin boundary and infrastructure for digitizing other features.



#### Now start digitizing the Area of Varanasi by clicking the tool "Area".



#### Enter the data of Varanasi in the field.



#### Start digitizing the National Highways. Then select the feature type from the following



#### After selecting the feature enter the data in the field



#### Now digitize Railway lines and select the feature and add the data in the field.



#### After selecting the feature enter the data in the field



#### Now digitize the River Ganga and select the features.



#### Enter the complete data in the field



#### Now digitize the Varanasi City and write the data in the attribute table.



#### Now digitize the District boundary of Varanasi and write the data in the field



#### Again make other district and write the data in the field



#### Next make District Boundary for Ghazipur and feed the data in the field



#### Digitize Chandauli District and add data in the field



#### Likewise make for Mirzapur District and add the data in the field



#### Bhadohi District and add the data in the field



#### Now your Neighbouring District of Varanasi is ready to use.



#### Let's Do

- Identify neighbouring districts of Varanasi.
- Write the significance of Varanasi in view of cultural, educational & commercial centre.
- Identify the National Highways which pass through Varanasi.
- Mark direction of flow of river Ganga on the map.
- Explore the routes of NH2 & NH7 throu