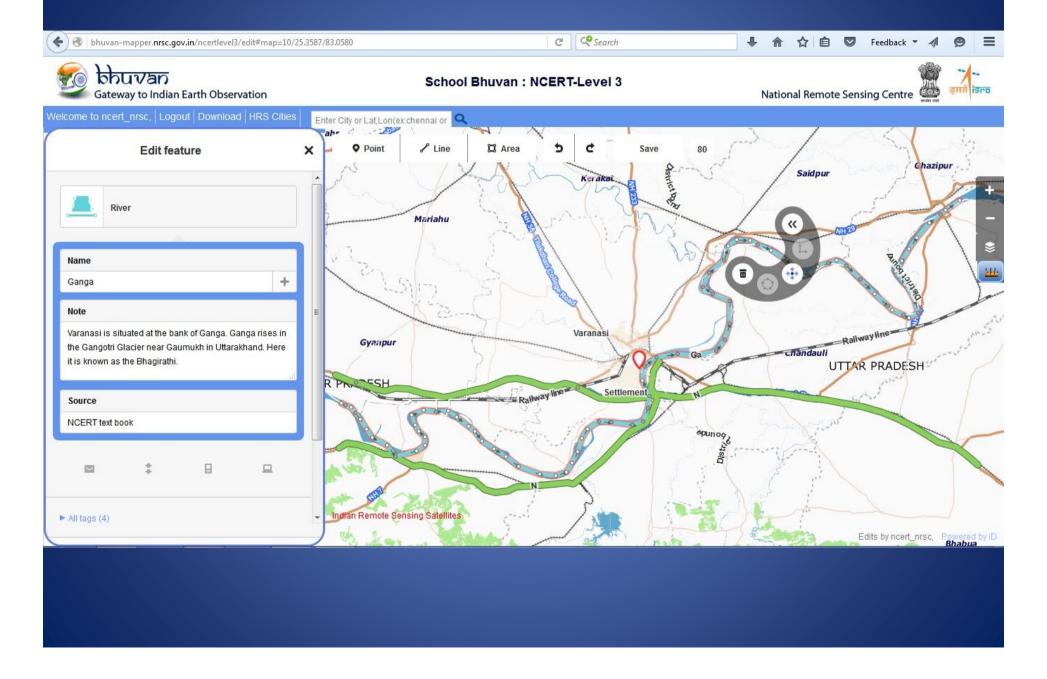

#### Now digitize the River Ganga and select the features.

#### Enter the complete data in the field