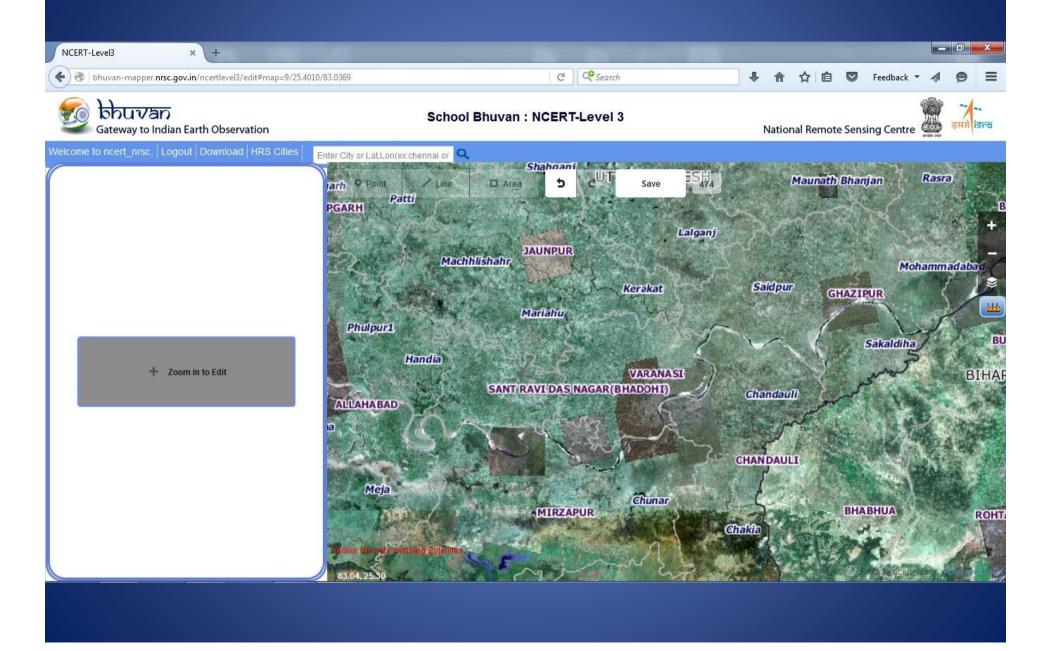

# Map Your Own City - Varanasi



### Project by:

Dr. Aparna Pandey, Associate Professor of Geography , NCERT ,New Delhi Greeshma M.A , JPF, NCERT New Delhi

### Open School Bhuvan Level-3 and zoom to Varanasi City



#### Choose your city in "High Resolution Cities "



#### More zooming is required for digitizing



# There is an option for base map switch on to this and similarly for Admin boundary and infrastructure for digitizing other features.



#### Now start digitizing the Area of Varanasi by clicking the tool "Area".



#### Enter the data of Varanasi in the field.



#### Start digitizing the National Highways. Then select the feature type from the following



#### After selecting the feature enter the data in the field



#### Now digitize Railway lines and select the feature and add the data in the field.



#### After selecting the feature enter the data in the field



#### Now digitize the River Ganga and select the features.



#### Enter the complete data in the field



#### Now digitize the Varanasi City and write the data in the attribute table.



#### Now digitize the District