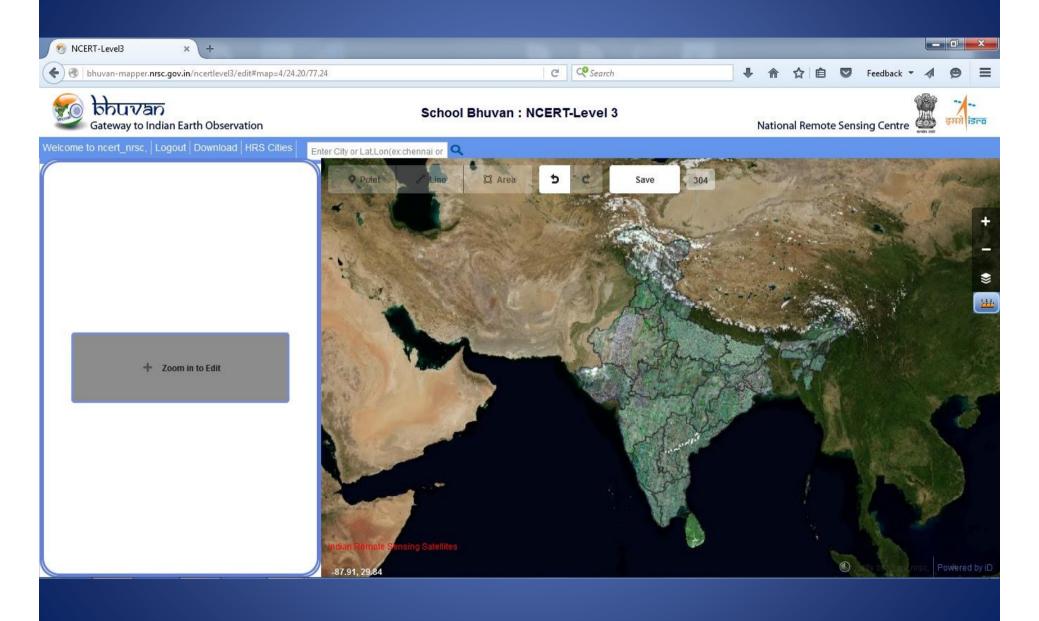

# Map Your Own City - Varanasi



### Project by:

Dr. Aparna Pandey, Associate Professor of Geography , NCERT ,New Delhi Greeshma M.A , JPF, NCERT New Delhi

### Open School Bhuvan Level-3 and zoom to Varanasi City



#### Choose your city in "High Resolution Cities "



#### More zooming is required for digitizing



# There is an option for base map switch on to this and similarly for Admin boundary and infrastructure for digitizing other features.



#### Now start digitizing the Area of Varanasi by clicking the tool "Area".



#### Enter the data of Varanasi in the field.



#### Start digitizing the National Highways. Then select the feature type from the following



#### After selecting the feature enter the data in the field



#### Now digitize Railway lines and select the feature and add the data in the field.



#### After selecting the feature enter the data in the field



#### Now digitize the River Ganga and select the features.



#### Enter the complete data in the field



#### Now d