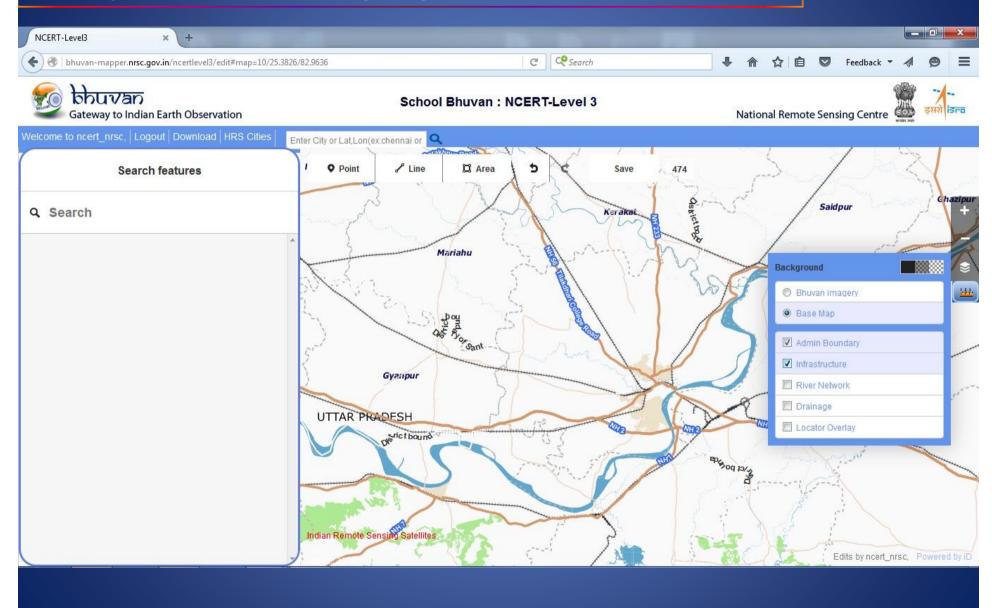

# There is an option for base map switch on to this and similarly for Admin boundary and infrastructure for digitizing other features.