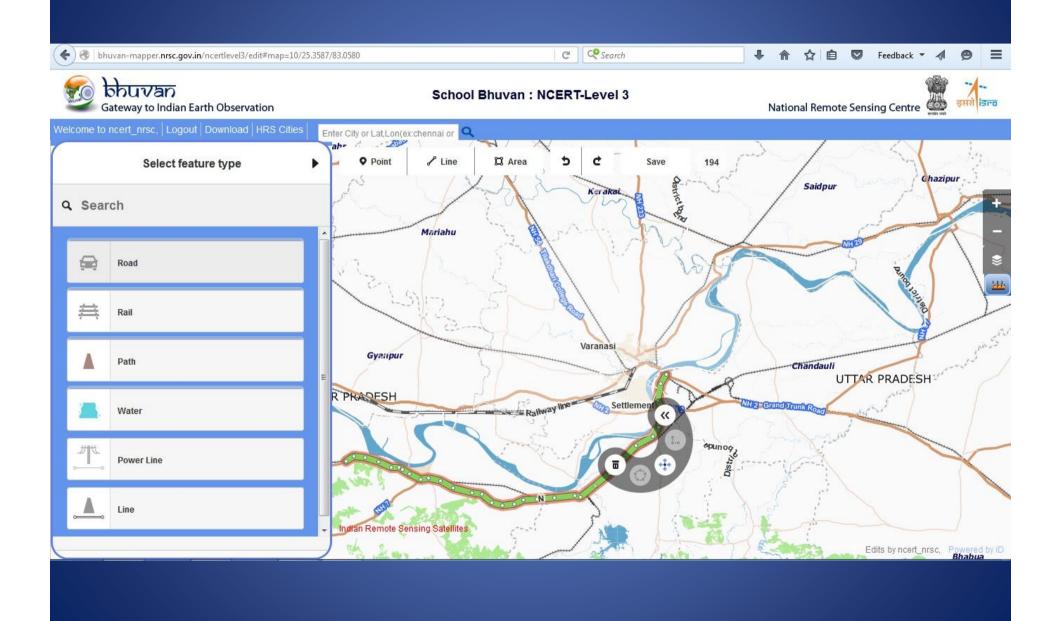

#### Start digitizing the National Highways. Then select the feature type from the following

#### After selecting the feature enter the data in the field