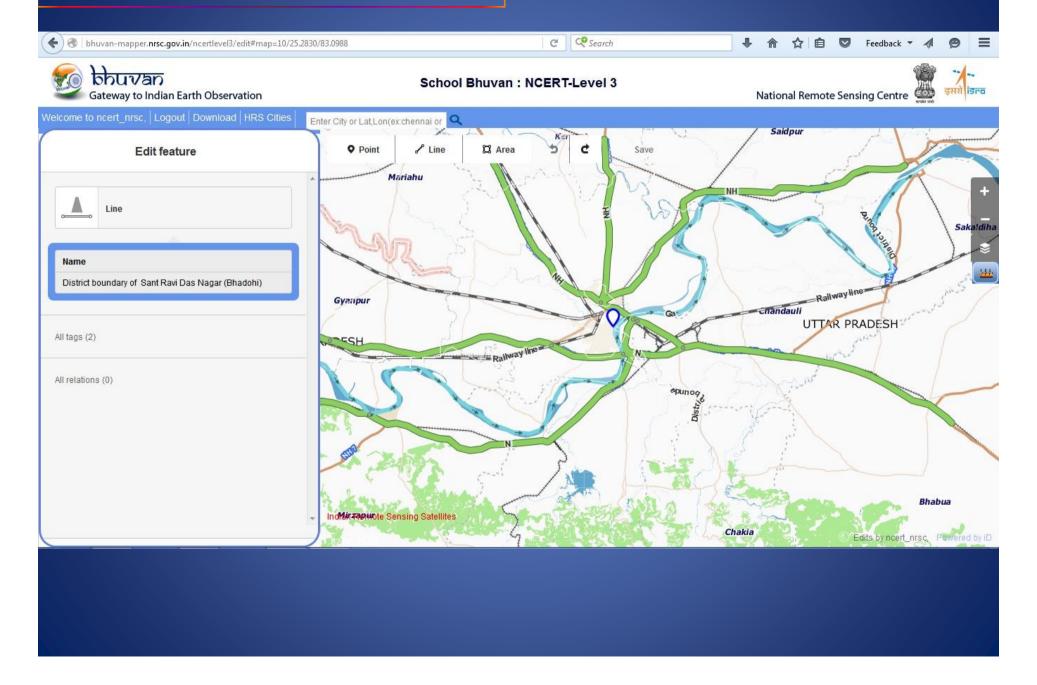

ture enter the data in the field



#### Now digitize Railway lines and select the feature and add the data in the field.



#### After selecting the feature enter the data in the field



#### Now digitize the River Ganga and select the features.



#### Enter the complete data in the field



#### Now digitize the Varanasi City and write the data in the attribute table.



#### Now digitize the District boundary of Varanasi and write the data in the field



#### Again make other district and write the data in the field



#### Next make District Boundary for Ghazipur and feed the data in the field



#### Digitize Chandauli District and add data in the field



#### Likewise make for Mirzapur District and add the data in the field



#### Bhadohi District and add the data in the field



#### Now your Neighbouring District of Varanasi is ready to use.



#### Let's Do

- Identify neighbouring districts of Varanasi.
- Write the significance of Varanasi in view of cultural, educational & commercial centre.
- Identify the National Highways which pass through Varanasi.
- Mark direction of flow of river Ganga on the map.
- Explore the routes of NH2 & NH7 through which they link Varanasi to different states of India.

## **Now Start Mapping Your Own City!**

For Any Query contact- aparnancert@gmail.com