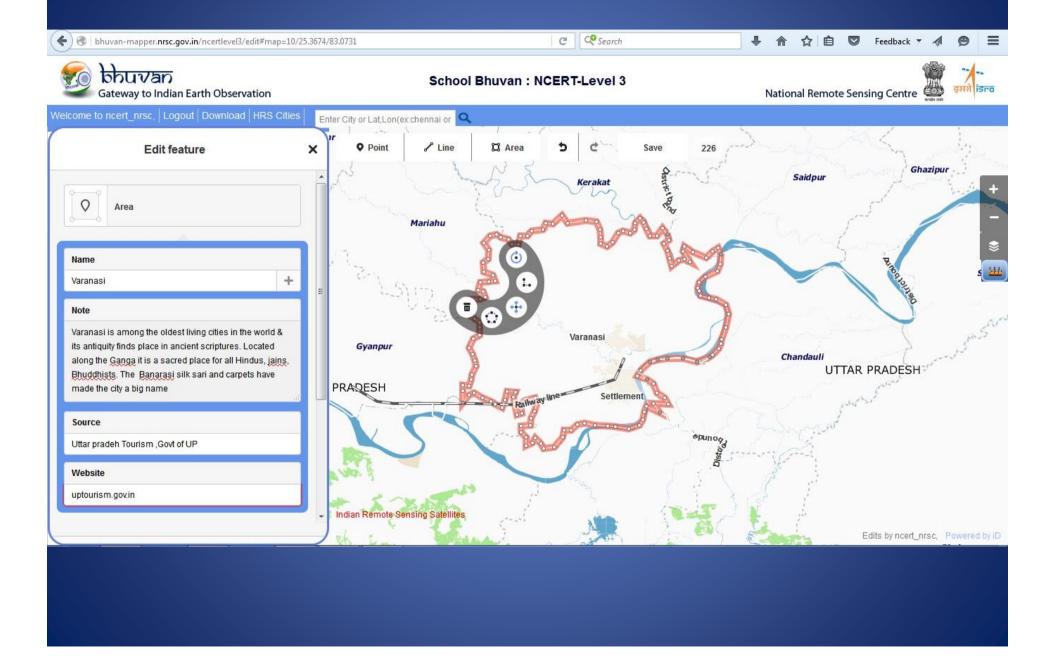

# Map Your Own City - Varanasi



### Project by:

Dr. Aparna Pandey, Associate Professor of Geography , NCERT ,New Delhi Greeshma M.A , JPF, NCERT New Delhi

### Open School Bhuvan Level-3 and zoom to Varanasi City



#### Choose your city in "High Resolution Cities "



#### More zooming is required for digitizing



# There is an option for base map switch on to this and similarly for Admin boundary and infrastructure for digitizing other features.



#### Now start digitizing the Area of Varanasi by clicking the tool "Area".



#### Enter the data of Varanasi in the field.



#### Start digitizing the National Highways. Then select the feature type from the following



#### After selecting the feature enter the data in the field



#### Now digitize Railway lines and select the feature and add the data in the field.



#### After selecting the feature enter the data in the field



#### Now digitize the River Ganga and select the features.



#### Enter the complete data in the field



#### Now digitize the Varanasi City and write the data in the attribute table.



#### Now digitize the District boundary of Varanasi and write the data in the field



#### Again make other district and write the data in the field



#### Next make District Boundary for Ghazipur and feed the data in the field



#### Digitize Chandauli District and add data in the field



#