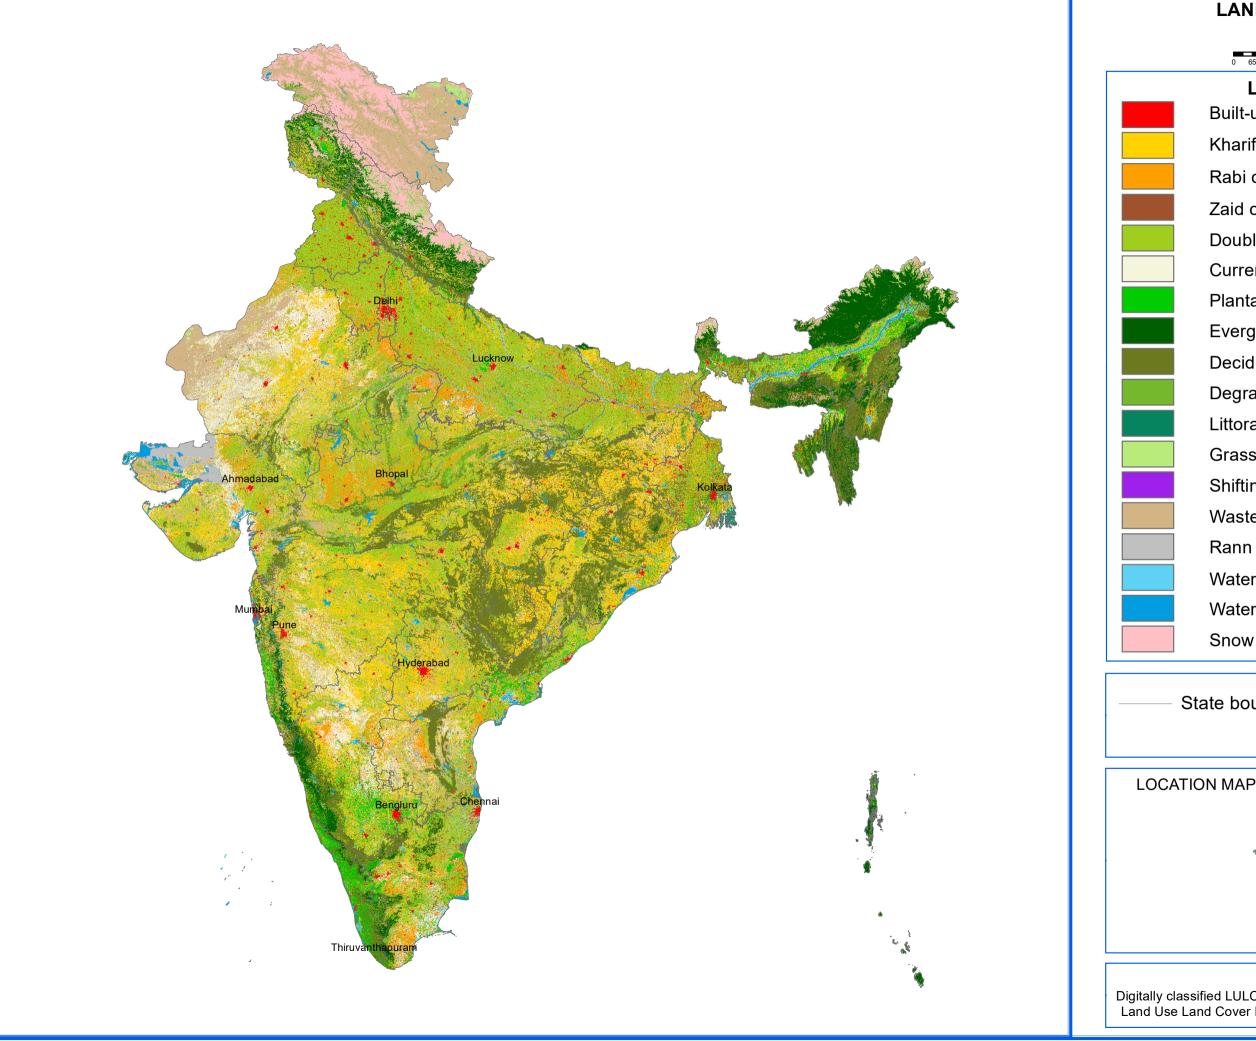

NR CENSUS: LAND USE AND LAND COVER MAPPING USING MULTI-TEMPORAL AWIFS DATA (LULC - AWIFS)

 $\mathbb{A}$ 

## LAND USE LAND COVER 2017 - 18

0 65 130 260 390 520

LULC CLASS Built-up land Kharif crop land Rabi crop land Zaid crop land Double/Triple/Annual crop land **Current Fallow land** Plantation/Orchard Evergreen/Semi-evergreen woodland Deciduous woodland Degraded woodland Littoral/Swamp/Mangroves Grassland Shifting cultivation Waste lands Rann Water Bodies - maximum spread Water Bodies- minimum spread Snow covered/Glacial areas

State boundary

INDIA

 $\bullet$ 

Settlements

## SOURCE

Digitally classified LULC map generated under NR Census project-Land Use Land Cover Mapping using Multi-temporal AWiFS Data